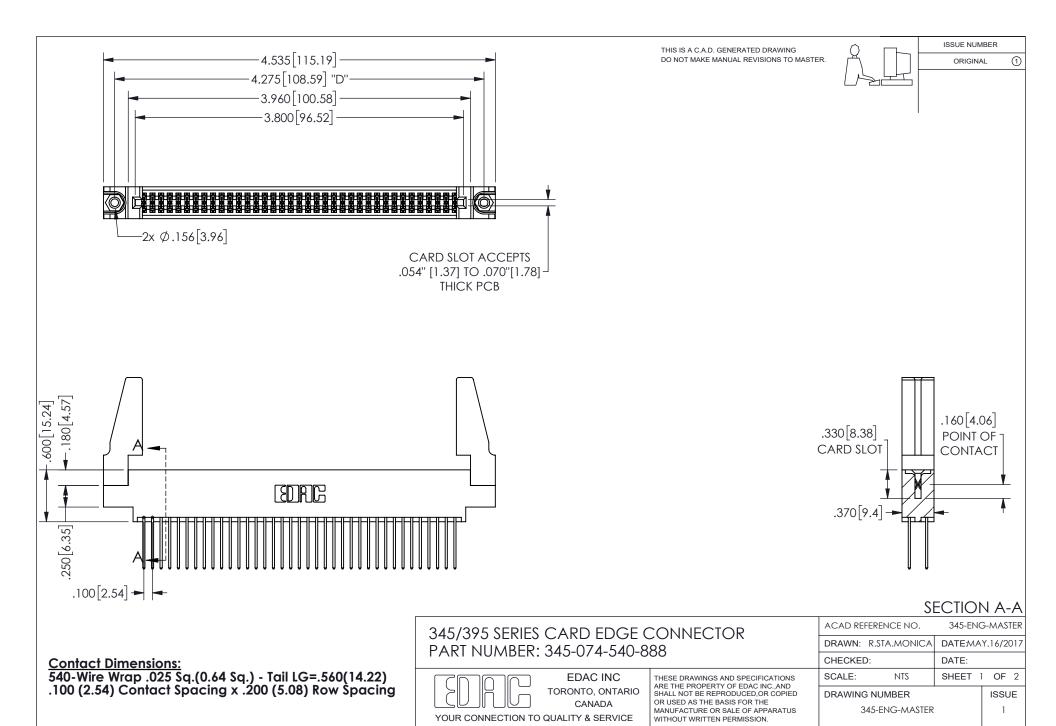

ISSUE NUMBER ORIGINAL

1

**Contact Code 558** 

Contact Code 559

Contact Code 560

INSULATOR MATERIAL: THERMOPLASTIC POLYESTER, UL 94V-0 DAP MATERIAL AVAILABLE UPON REQUEST

CONTACT MATERIAL; COPPER ALLOY

CONTACT PLATING: GOLD ON THE MATING AREA, TIN PLATING ON THE CONTACT TAILS, NICKEL UNDERPLATE

## 345/395 SERIES CARD EDGE CONNECTOR CONTACT CODE 555,556,558,559,560 DIMENSIONS

YOUR CONNECTION TO QUALITY & SERVICE

**EDAC INC** TORONTO, ONTARIO CANADA

THESE DRAWINGS AND SPECIFICATIONS ARE THE PROPERTY OF EDAC INC.,AND SHALL NOT BE REPRODUCED, OR COPIED OR USED AS THE BASIS FOR THE MANUFACTURE OR SALE OF APPARATUS WITHOUT WRITTEN PERMISSION.

| ACAD REFERENCE NO.  | 345-ENG-MASTER   |
|---------------------|------------------|
| DRAWN: R.STA.MONICA | DATE:MAY.16/2017 |
| CHECKED:            | DATE:            |
| SCALE: 1:1          | SHEET 2 OF 2     |
| DRAWING NUMBER      | ISSUE            |
| 345-ENG-MASTER      | 1                |