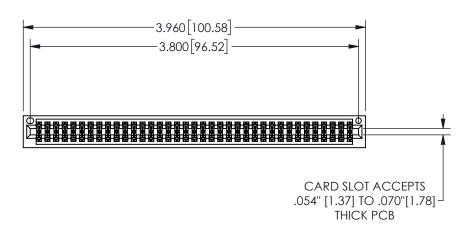

THIS IS A C.A.D. GENERATED DRAWING DO NOT MAKE MANUAL REVISIONS TO MASTER.

ISSUE NUMBER

ORIGINAL

<u>Contact Dimensions:</u> 544-Wire Wrap .050x.025(1.27x0.64) - Tail LG=.750(19.05)

.100 (2.54) Contact Spacing x .200 (5.08) Row Spacing

345/395 SERIES CARD EDGE CONNECTOR PART NUMBER: 345-074-544-201

YOUR CONNECTION TO QUALITY & SERVICE

**EDAC INC** TORONTO, ONTARIO CANADA

THESE DRAWINGS AND SPECIFICATIONS ARE THE PROPERTY OF EDAC INC.,AND SHALL NOT BE REPRODUCED, OR COPIED OR USED AS THE BASIS FOR THE MANUFACTURE OR SALE OF APPARATUS WITHOUT WRITTEN PERMISSION.