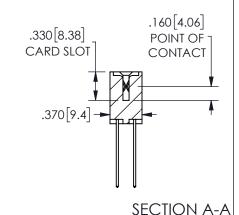

ISSUE NUMBER ORIGINAL

1

**Contact Code 558** 

Contact Code 559

**Contact Code 560** 

INSULATOR MATERIAL: THERMOPLASTIC POLYESTER, UL 94V-0 DAP MATERIAL AVAILABLE UPON REQUEST

CONTACT MATERIAL; COPPER ALLOY

CONTACT PLATING: GOLD ON THE MATING AREA, TIN PLATING ON THE CONTACT TAILS, NICKEL UNDERPLATE

## 345/395 SERIES CARD EDGE CONNECTOR CONTACT CODE 555,556,558,559,560 DIMENSIONS

YOUR CONNECTION TO QUALITY & SERVICE

**EDAC INC** TORONTO, ONTARIO CANADA

THESE DRAWINGS AND SPECIFICATIONS ARE THE PROPERTY OF EDAC INC.,AND SHALL NOT BE REPRODUCED, OR COPIED OR USED AS THE BASIS FOR THE MANUFACTURE OR SALE OF APPARATUS WITHOUT WRITTEN PERMISSION.