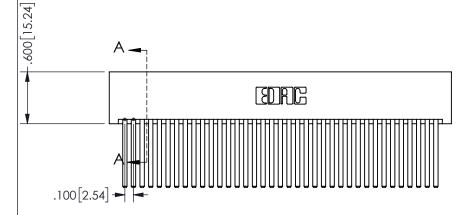

THIS IS A C.A.D. GENERATED DRAWING DO NOT MAKE MANUAL REVISIONS TO MASTER.

ISSUE NUMBER

ORIGINAL

<u>Contact Dimensions:</u> 544-Wire Wrap .050x.025(1.27x0.64) - Tail LG=.750(19.05)

.100 (2.54) Contact Spacing x .200 (5.08) Row Spacing

345/395 SERIES CARD EDGE CONNECTOR PART NUMBER: 345-074-544-201

YOUR CONNECTION TO QUALITY & SERVICE

**EDAC INC** TORONTO, ONTARIO CANADA

THESE DRAWINGS AND SPECIFICATIONS ARE THE PROPERTY OF EDAC INC.,AND SHALL NOT BE REPRODUCED, OR COPIED OR USED AS THE BASIS FOR THE MANUFACTURE OR SALE OF APPARATUS WITHOUT WRITTEN PERMISSION.