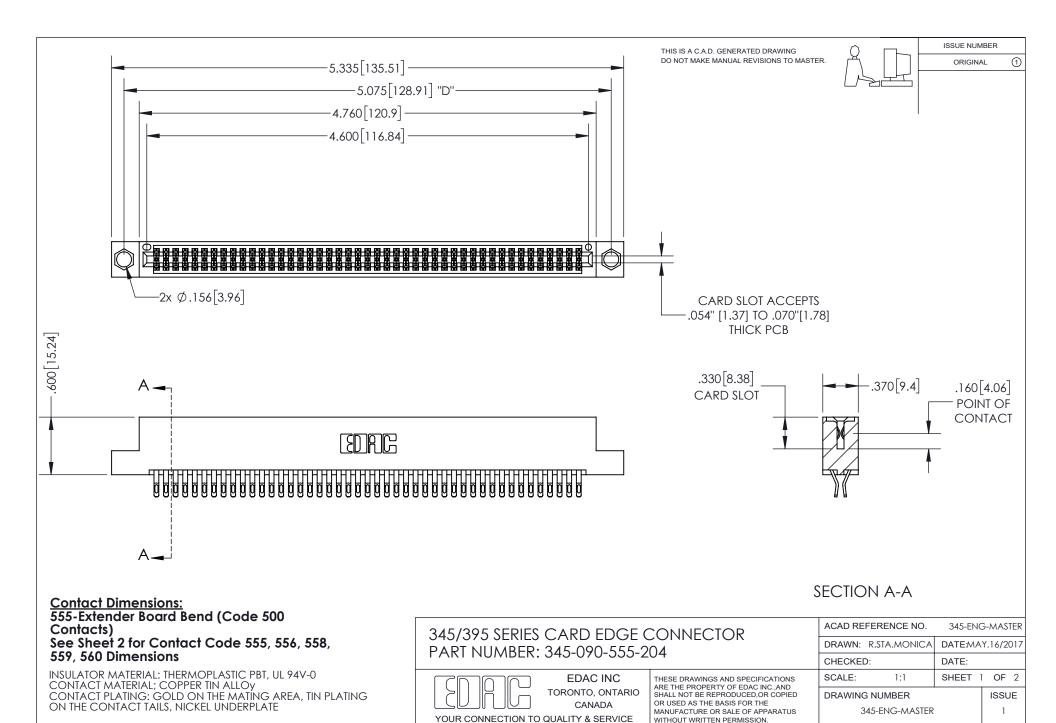

ISSUE NUMBER ORIGINAL

1

**Contact Code 558** 

**Contact Code 559** 

Contact Code 560

- INSULATOR MATERIAL: THERMOPLASTIC POLYESTER, UL 94V-0
- DAP MATERIAL AVAILABLE UPON REQUEST
- CONTACT MATERIAL; COPPER ALLOY

CONTACT PLATING: GOLD ON THE MATING AREA, TIN PLATING ON THE CONTACT TAILS, NICKEL UNDERPLATE

\*FOR ALL OTHER SPECIFICATIONS REFER TO SHEET 3\*

## 345/395 SERIES CARD EDGE CONNECTOR CONTACT CODE 555,556,558,559,560 DIMENSIONS

YOUR CONNECTION TO QUALITY & SERVICE

**EDAC INC** TORONTO, ONTARIO CANADA

THESE DRAWINGS AND SPECIFICATIONS ARE THE PROPERTY OF EDAC INC.,AND SHALL NOT BE REPRODUCED, OR COPIED OR USED AS THE BASIS FOR THE MANUFACTURE OR SALE OF APPARATUS WITHOUT WRITTEN PERMISSION.