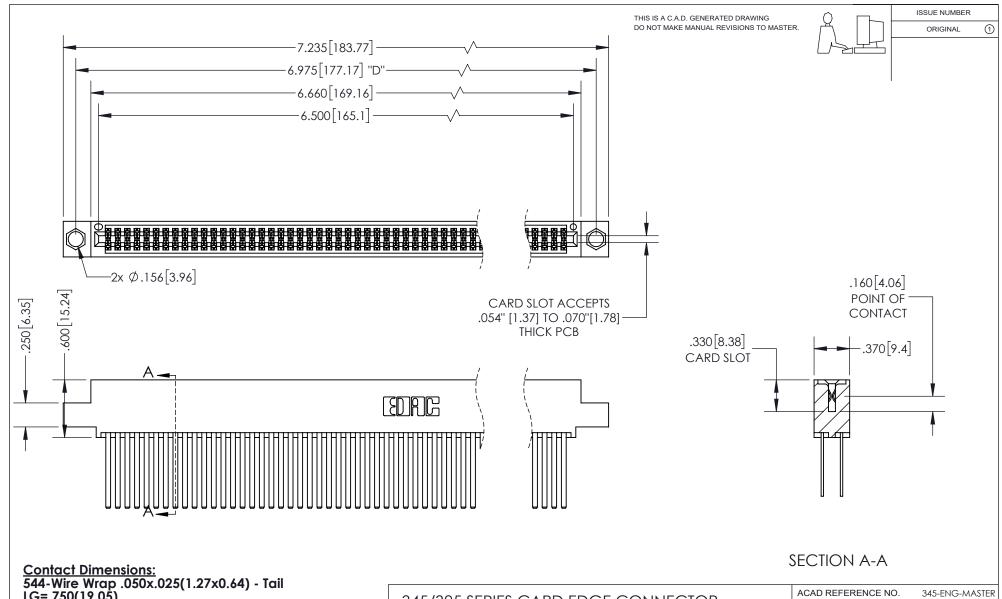

LG=.750(19.05) .100 (2.54) Contact Spacing x .200 (5.08) Row Spacing

INSULATOR MATERIAL: THERMOPLASTIC PBT, UL 94V-0 CONTACT MATERIAL; COPPER TIN ALLOY CONTACT PLATING: GOLD ON THE MATING AREA, TIN PLATING ON THE CONTACT TAILS, NICKEL UNDERPLATE

## 345/395 SERIES CARD EDGE CONNECTOR PART NUMBER: 345-128-544-504

YOUR CONNECTION TO QUALITY & SERVICE

**EDAC INC** TORONTO, ONTARIO CANADA

THESE DRAWINGS AND SPECIFICATIONS ARE THE PROPERTY OF EDAC INC.,AND SHALL NOT BE REPRODUCED, OR COPIED OR USED AS THE BASIS FOR THE MANUFACTURE OR SALE OF APPARATUS WITHOUT WRITTEN PERMISSION.