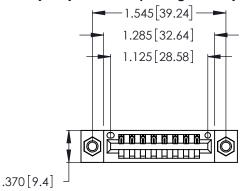

Contact Dimensions: 541-Wire Wrap .025 Sq. (0.64 Sq.) - Tail LG. =.750 (19.05) .125 (3.18) Contact Spacing x .250 (6.35) Row Spacing

- INSULATOR MATERIAL: THERMOPLASTIC POLYESTER, UL 94V-0 CONTACT MATERIAL; COPPER, NICKEL, TIN\_ALLOY CA-725
- CONTACT PLATING: GOLD ON THE MATING AREA, TIN-LEAD ON THE CONTACT TAILS, NICKEL UNDERPLATE

THIS IS A C.A.D. GENERATED DRAWING DO NOT MAKE MANUAL REVISIONS TO MASTER.

ISSUE NUMBER ORIGINAL 1

346/396 SERIES CARD EDGE CONNECTOR PART NUMBER: 346-008-541-107

**EDAC INC** TORONTO, ONTARIO CANADA

THESE DRAWINGS AND SPECIFICATIONS ARE THE PROPERTY OF EDAC INC., AND SHALL NOT BE REPRODUCED, OR COPIED OR USED AS THE BASIS FOR THE MANUFACTURE OR SALE OF APPARATUS WITHOUT WRITTEN PERMISSION.