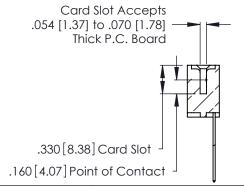

THIS IS A C.A.D. GENERATED DRAWING DO NOT MAKE MANUAL REVISIONS TO MASTER.

ISSUE NUMBER

ORIGINAL

1

**Contact Code 555** 

Contact Code 556

**Contact Code 558** 

**Contact Code 559** 

Contact Code 560

INSULATOR MATERIAL: THERMOPLASTIC POLYESTER, UL 94V-0 CONTACT MATERIAL; COPPER, NICKEL, TIN ALLOY CA-725 CONTACT PLATING: GOLD ON THE MATING AREA, TIN-LEAD

ON THE CONTACT TAILS, NICKEL UNDERPLATE

346/396 SERIES CARD EDGE CONNECTOR CONTACT CODE 555,556,558,559,560 DIMENSIONS

YOUR CONNECTION TO QUALITY & SERVICE

**EDAC INC** TORONTO, ONTARIO CANADA

THESE DRAWINGS AND SPECIFICATIONS ARE THE PROPERTY OF EDAC INC.,AND SHALL NOT BE REPRODUCED, OR COPIED OR USED AS THE BASIS FOR THE MANUFACTURE OR SALE OF APPARATUS WITHOUT WRITTEN PERMISSION.