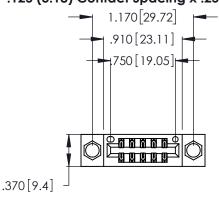

<u>Contact Dimensions:</u>
520-P.C. Tail .030x.018 (0.76x0.46) - Tail LG. = .175 (4.45)
.125 (3.18) Contact Spacing x .250 (6.35) Row Spacing

- INSULATOR MATERIAL: THERMOPLASTIC POLYESTER, UL 94V-0 CONTACT MATERIAL; COPPER, NICKEL, TIN ALLOY CA-725
- CONTACT PLATING: GOLD ON THE MATING AREA, TIN-LEAD ON THE CONTACT TAILS, NICKEL UNDERPLATE