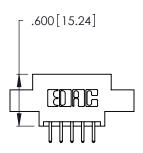

THIS IS A C.A.D. GENERATED DRAWING DO NOT MAKE MANUAL REVISIONS TO MASTER.

1

| 346/396 SERIES CARD EDGE CONNECTOR |
|------------------------------------|
| PART NUMBER: 346-010-520-804       |

**EDAC INC** TORONTO, ONTARIO CANADA