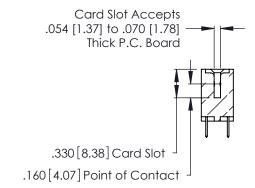

<u>Contact Dimensions:</u>
520-P.C. Tail .030x.018 (0.76x0.46) - Tail LG. = .175 (4.45)
.125 (3.18) Contact Spacing x .250 (6.35) Row Spacing





- INSULATOR MATERIAL: THERMOPLASTIC POLYESTER, UL 94V-0 CONTACT MATERIAL; COPPER, NICKEL, TIN ALLOY CA-725
- CONTACT PLATING: GOLD ON THE MATING AREA, TIN-LEAD ON THE CONTACT TAILS, NICKEL UNDERPLATE

THIS IS A C.A.D. GENERATED DRAWING DO NOT MAKE MANUAL REVISIONS TO MASTER.



1



| 346/396 SERIES CARD EDGE CONNECTOR |
|------------------------------------|
| PART NUMBER: 346-010-520-804       |



**EDAC INC** TORONTO, ONTARIO CANADA

THESE DRAWINGS AND SPECIFICATIONS ARE THE PROPERTY OF EDAC INC.,AND SHALL NOT BE REPRODUCED, OR COPIED OR USED AS THE BASIS FOR THE MANUFACTURE OR SALE OF APPARATUS WITHOUT WRITTEN PERMISSION.

| ACAD REFERENCE NO. |       | 346-ENG-MASTER |           |
|--------------------|-------|----------------|-----------|
| DRAWN:             | J.LEE | DATE: AF       | PR. 22/09 |
| CHECKED:           |       | DATE:          |           |
| SCALE:             | N.T.S | SHEET          | OF 2      |
| DRAWING NUMBER     |       | ISSUE          |           |
| 346                |       | 1              |           |

THIS IS A C.A.D. GENERATE