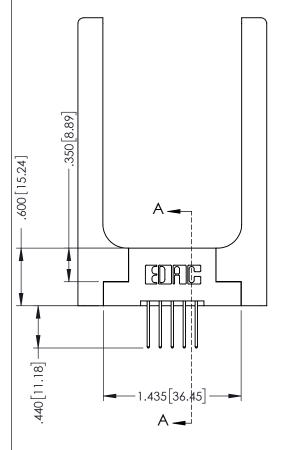

346-ENG-MASTER

Slot Depth Point of Contact .330[8.38] : .160[4.06] |

SECTION A-A

ISSUE NUMBER ORIGINAL 1

## **Contact Code 555**

## **Contact Code 556**

INSULATOR MATERIAL: THERMOPLASTIC POLYESTER, UL 94V-0 CONTACT MATERIAL; COPPER, NICKEL, TIN ALLOY CA-725 CONTACT PLATING: GOLD ON THE MATING AREA, TIN-LEAD

ON THE CONTACT TAILS, NICKEL UNDERPLATE

## 346/396 SERIES CARD EDGE CONNECTOR CONTACT CODE 555,556,558,559,560 DIMENSIONS

YOUR CONNECTION TO QUALITY & SERVICE

**EDAC INC** TORONTO, ONTARIO CANADA

THESE DRAWINGS AND SPECIFICATIONS ARE THE PROPERTY OF EDAC INC.,AND SHALL NOT BE REPRODUCED, OR COPIED OR USED AS THE BASIS FOR THE MANUFACTURE OR SALE OF APPARATUS WITHOUT WRITTEN PERMISSION.

|   | ACAD REFERENCE NO. | 346-ENG-MASTER   |
|---|--------------------|------------------|
|   | DRAWN: J.LEE       | DATE: APR. 22/09 |
| • | CHECKED:           | DATE:            |
|   | SCALE: 1:1         | SHEET 2 OF 2     |
|   | DRAWING NUMBER     | ISSUE            |
|   | 346-ENG-MASTER     | 1                |