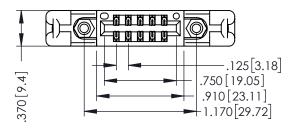

346/396 SERIES CARD EDGE CONNECTOR PART NUMBER: 346-010-522-258

YOUR CONNECTION TO QUALITY & SERVICE

**EDAC INC** TORONTO, ONTARIO CANADA

THESE DRAWINGS AND SPECIFICATIONS ARE THE PROPERTY OF EDAC INC., AND SHALL NOT BE REPRODUCED,OR COPIED OR USED AS THE BASIS FOR THE MANUFACTURE OR SALE OF APPARATUS WITHOUT WRITTEN PERMISSION.

| ACAD REFERENCE NO.      | 346-ENG-MASTER   |
|-------------------------|------------------|
| DRAWN: J.LEE            | DATE: APR. 22/09 |
| CHECKED:                | DATE:            |
| SCALE: 1:1              | SHEET 1 OF 2     |
| DRAWING NUMBER          | ISSUE            |
| 0.44 = 1.40 1.410 = = = |                  |