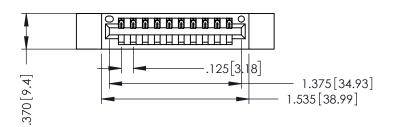

THIS IS A C.A.D. GENERATED DRAWING DO NOT MAKE MANUAL REVISIONS TO MASTER.

ISSUE NUMBER

ORIGINAL

1

INSULATOR MATERIAL: THERMOPLASTIC POLYESTER, UL 94V-0 CONTACT MATERIAL; COPPER, NICKEL, TIN ALLOY CA-725 CONTACT PLATING: GOLD ON THE MATING AREA, TIN-LEAD

ON THE CONTACT TAILS, NICKEL UNDERPLATE

346/396 SERIES CARD EDGE CONNECTOR PART NUMBER: 346-010-526-112

YOUR CONNECTION TO QUALITY & SERVICE

**EDAC INC** TORONTO, ONTARIO CANADA

THESE DRAWINGS AND SPECIFICATIONS ARE THE PROPERTY OF EDAC INC., AND SHALL NOT BE REPRODUCED,OR COPIED OR USED AS THE BASIS FOR THE MANUFACTURE OR SALE OF APPARATUS WITHOUT WRITTEN PERMISSION.

|  | ACAD REFERENCE NO. | 346-ENG-MASTER   |
|--|--------------------|------------------|
|  | DRAWN: J.LEE       | DATE: APR. 22/09 |
|  | CHECKED:           | DATE:            |
|  | SCALE: 1:1         | SHEET 1 OF 2     |
|  | DRAWING NUMBER     | ISSUE            |
|  | 346-ENG-MASTER     | 1                |