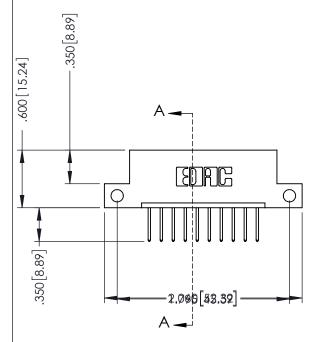

.330 [8.38] Slot Depth .160 [4.06] Point of Contact

**SECTION A-A** 

ISSUE NUMBER ORIGINAL 1

## **Contact Code 555**

## **Contact Code 556**

INSULATOR MATERIAL: THERMOPLASTIC POLYESTER, UL 94V-0 CONTACT MATERIAL; COPPER, NICKEL, TIN ALLOY CA-725 CONTACT PLATING: GOLD ON THE MATING AREA, TIN-LEAD

ON THE CONTACT TAILS, NICKEL UNDERPLATE

## 346/396 SERIES CARD EDGE CONNECTOR CONTACT CODE 555,556,558,559,560 DIMENSIONS

YOUR CONNECTION TO QUALITY & SERVICE

**EDAC INC** TORONTO, ONTARIO CANADA

THESE DRAWINGS AND SPECIFICATIONS ARE THE PROPERTY OF EDAC INC.,AND SHALL NOT BE REPRODUCED, OR COPIED OR USED AS THE BASIS FOR THE MANUFACTURE OR SALE OF APPARATUS WITHOUT WRITTEN PERMISSION.

|   | ACAD REFERENCE NO. | 346-ENG-MASTER   |
|---|--------------------|------------------|
|   | DRAWN: J.LEE       | DATE: APR. 22/09 |
| • | CHECKED:           | DATE:            |
|   | SCALE: 1:1         | SHEET 2 OF 2     |
|   | DRAWING NUMBER     | ISSUE            |
|   | 346-ENG-MASTER     | 1                |