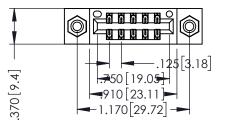

346/396 SERIES CARD EDGE CONNECTOR PART NUMBER: 346-010-541-808

YOUR CONNECTION TO QUALITY & SERVICE

**EDAC INC** TORONTO, ONTARIO CANADA

THESE DRAWINGS AND SPECIFICATIONS ARE THE PROPERTY OF EDAC INC.,AND SHALL NOT BE REPRODUCED, OR COPIED OR USED AS THE BASIS FOR THE MANUFACTURE OR SALE OF APPARATUS WITHOUT WRITTEN PERMISSION.

THIS IS A C.A.D. GENERATED DRAWING DO NOT MAKE MANUAL REVISIONS TO MASTER.

ISSUE NUMBER

ORIGINAL

1

IBULATOR MATERIAL: THERMOPLASTIC POLYESTER, UL 94V-0 CONTACT MATERIAL; COPPER, NICKEL, TIN\_ALLOY CA-725 CONTACT PLATING: GOLD ON THE MATING AREA, TIN-LEAD ON THE CONTACT TAILS, NICKEL UNDERPLATE