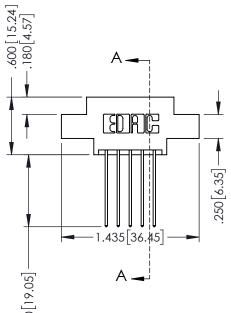

## **Contact Code 555**

## **Contact Code 556**

INSULATOR MATERIAL: THERMOPLASTIC POLYESTER, UL 94V-0 CONTACT MATERIAL; COPPER, NICKEL, TIN ALLOY CA-725 CONTACT PLATING: GOLD ON THE MATING AREA, TIN-LEAD

ON THE CONTACT TAILS, NICKEL UNDERPLATE

## 346/396 SERIES CARD EDGE CONNECTOR CONTACT CODE 555,556,558,559,560 DIMENSIONS

YOUR CONNECTION TO QUALITY & SERVICE

**EDAC INC** TORONTO, ONTARIO CANADA

THESE DRAWINGS AND SPECIFICATIONS ARE THE PROPERTY OF EDAC INC.,AND SHALL NOT BE REPRODUCED, OR COPIED OR USED AS THE BASIS FOR THE MANUFACTURE OR SALE OF APPARATUS WITHOUT WRITTEN PERMISSION.