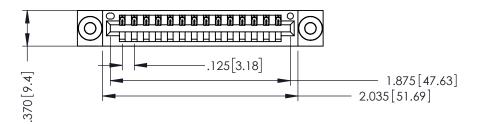

THIS IS A C.A.D. GENERATED DRAWING DO NOT MAKE MANUAL REVISIONS TO MASTER.

ISSUE NUMBER

ORIGINAL

1

INSULATOR MATERIAL: THERMOPLASTIC POLYESTER, UL 94V-0 CONTACT MATERIAL; COPPER, NICKEL, TIN ALLOY CA-725 CONTACT PLATING: GOLD ON THE MATING AREA, TIN-LEAD ON THE CONTACT TAILS, NICKEL UNDERPLATE

346/396 SERIES CARD EDGE CONNECTOR PART NUMBER: 346-014-520-603

YOUR CONNECTION TO QUALITY & SERVICE

**EDAC INC** TORONTO, ONTARIO CANADA

THESE DRAWINGS AND SPECIFICATIONS ARE THE PROPERTY OF EDAC INC.,AND SHALL NOT BE REPRODUCED,OR COPIED OR USED AS THE BASIS FOR THE MANUFACTURE OR SALE OF APPARATUS WITHOUT WRITTEN PERMISSION.

| ACAD REFERENCE NO. | 346-ENG-MASTER   |
|--------------------|------------------|
| DRAWN: J.LEE       | DATE: APR. 22/09 |
| CHECKED:           | DATE:            |
| SCALE: 1:1         | SHEET 1 OF 2     |
| DRAWING NUMBER     | ISSUE            |