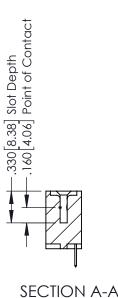

## **Contact Code 555**

## **Contact Code 556**

INSULATOR MATERIAL: THERMOPLASTIC POLYESTER, UL 94V-0 CONTACT MATERIAL; COPPER, NICKEL, TIN ALLOY CA-725 CONTACT PLATING: GOLD ON THE MATING AREA, TIN-LEAD

ON THE CONTACT TAILS, NICKEL UNDERPLATE

## 346/396 SERIES CARD EDGE CONNECTOR CONTACT CODE 555,556,558,559,560 DIMENSIONS

YOUR CONNECTION TO QUALITY & SERVICE

**EDAC INC** TORONTO, ONTARIO CANADA

THESE DRAWINGS AND SPECIFICATIONS ARE THE PROPERTY OF EDAC INC.,AND SHALL NOT BE REPRODUCED, OR COPIED OR USED AS THE BASIS FOR THE MANUFACTURE OR SALE OF APPARATUS WITHOUT WRITTEN PERMISSION.

|   | ACAD REFERENCE NO. | 346-ENG-MASTER   |
|---|--------------------|------------------|
|   | DRAWN: J.LEE       | DATE: APR. 22/09 |
| • | CHECKED:           | DATE:            |
|   | SCALE: 1:1         | SHEET 2 OF 2     |
|   | DRAWING NUMBER     | ISSUE            |
|   | 346-ENG-MASTER     | 1                |