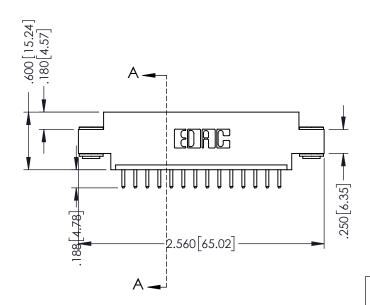

## **Contact Code 555**

## **Contact Code 556**

INSULATOR MATERIAL: THERMOPLASTIC POLYESTER, UL 94V-0 CONTACT MATERIAL; COPPER, NICKEL, TIN ALLOY CA-725 CONTACT PLATING: GOLD ON THE MATING AREA, TIN-LEAD

ON THE CONTACT TAILS, NICKEL UNDERPLATE

## 346/396 SERIES CARD EDGE CONNECTOR CONTACT CODE 555,556,558,559,560 DIMENSIONS

YOUR CONNECTION TO QUALITY & SERVICE

**EDAC INC** TORONTO, ONTARIO CANADA

THESE DRAWINGS AND SPECIFICATIONS ARE THE PROPERTY OF EDAC INC.,AND SHALL NOT BE REPRODUCED, OR COPIED OR USED AS THE BASIS FOR THE MANUFACTURE OR SALE OF APPARATUS WITHOUT WRITTEN PERMISSION.

|   | ACAD REFERENCE NO. | 346-ENG-MASTER   |
|---|--------------------|------------------|
|   | DRAWN: J.LEE       | DATE: APR. 22/09 |
| • | CHECKED:           | DATE:            |
|   | SCALE: 1:1         | SHEET 2 OF 2     |
|   | DRAWING NUMBER     | ISSUE            |
|   | 346-ENG-MASTER     | 1                |