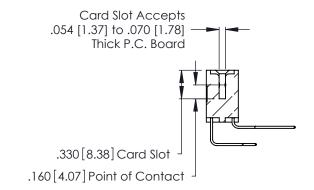

346/396 SERIES CARD EDGE CONNECTOR CONTACT CODE 555,556,558,559,560 DIMENSIONS

YOUR CONNECTION TO QUALITY & SERVICE

**EDAC INC** TORONTO, ONTARIO CANADA

THESE DRAWINGS AND SPECIFICATIONS ARE THE PROPERTY OF EDAC INC.,AND SHALL NOT BE REPRODUCED, OR COPIED OR USED AS THE BASIS FOR THE MANUFACTURE OR SALE OF APPARATUS WITHOUT WRITTEN PERMISSION.