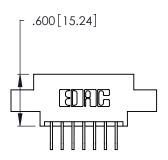

THIS IS A C.A.D. GENERATED DRAWING DO NOT MAKE MANUAL REVISIONS TO MASTER.

1

| 346/396 SERIES CARD EDGE CONNECTO | R |
|-----------------------------------|---|
| PART NUMBER: 346-014-558-804      |   |

**EDAC INC** TORONTO, ONTARIO CANADA

THESE DRAWINGS AND SPECIFICATIONS ARE THE PROPERTY OF EDAC INC., AND SHALL NOT BE REPRODUCED, OR COPIED OR USED AS THE BASIS FOR THE MANUFACTURE OR SALE OF APPARATUS WITHOUT WRITTEN PERMISSION.