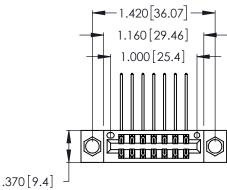

<u>Contact Dimensions:</u>
558-90 Degree Bend (Code 541 Contacts)
See Sheet 2 for Contact Code 555, 556, 558, 559, 560 Dimensions

- INSULATOR MATERIAL: THERMOPLASTIC POLYESTER, UL 94V-0 CONTACT MATERIAL; COPPER, NICKEL, TIN ALLOY CA-725
- CONTACT PLATING: GOLD ON THE MATING AREA, TIN-LEAD ON THE CONTACT TAILS, NICKEL UNDERPLATE

THIS IS A C.A.D. GENERATED DRAWING DO NOT MAKE MANUAL REVISIONS TO MASTER.

1

| 346/396 SERIES CARD EDGE CONNECTO | R |
|-----------------------------------|---|
| PART NUMBER: 346-014-558-804      |   |