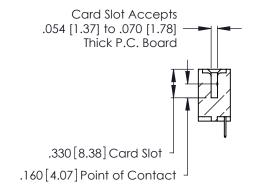

THIS IS A C.A.D. GENERATED DRAWING DO NOT MAKE MANUAL REVISIONS TO MASTER.

ISSUE NUMBER

ORIGINAL

1

**Contact Code 555** 

Contact Code 556

**Contact Code 558** 

**Contact Code 559** 

**Contact Code 560** 

INSULATOR MATERIAL: THERMOPLASTIC POLYESTER, UL 94V-0 CONTACT MATERIAL; COPPER, NICKEL, TIN ALLOY CA-725 CONTACT PLATING: GOLD ON THE MATING AREA, TIN-LEAD

ON THE CONTACT TAILS, NICKEL UNDERPLATE