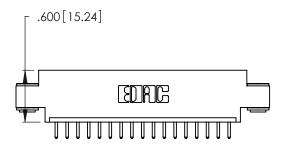

THIS IS A C.A.D. GENERATED DRAWING DO NOT MAKE MANUAL REVISIONS TO MASTER.

| 346/396 SERIES CARD EDGE CONNECTOR |
|------------------------------------|
| PART NUMBER: 346-017-520-603       |

**EDAC INC** TORONTO, ONTARIO CANADA

346/396 SERIES CARD EDGE CONNECTOR CONTACT CODE 555,556,558,559,560 DIMENSIONS

YOUR CONNECTION TO QUALITY & SERVICE

**EDAC INC** TORONTO, ONTARIO CANADA

THESE DRAWINGS AND SPECIFICATIONS ARE THE PROPERTY OF EDAC INC.,AND SHALL NOT BE REPRODUCED, OR COPIED OR USED AS THE BASIS FOR THE MANUFACTURE OR SALE OF APPARATUS WITHOUT WRITTEN PERMISSION.