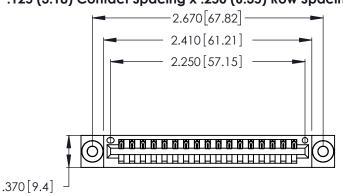

<u>Contact Dimensions:</u>
520-P.C. Tail .030x.018 (0.76x0.46) - Tail LG. = .175 (4.45) .125 (3.18) Contact Spacing x .250 (6.35) Row Spacing

- INSULATOR MATERIAL: THERMOPLASTIC POLYESTER, UL 94V-0 CONTACT MATERIAL; COPPER, NICKEL, TIN ALLOY CA-725
- CONTACT PLATING: GOLD ON THE MATING AREA, TIN-LEAD ON THE CONTACT TAILS, NICKEL UNDERPLATE

THIS IS A C.A.D. GENERATED DRAWING DO NOT MAKE MANUAL REVISIONS TO MASTER.

| 346/396 SERIES CARD EDGE CONNECTOR |
|------------------------------------|
| PART NUMBER: 346-017-520-603       |

**EDAC INC** TORONTO, ONTARIO CANADA