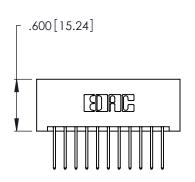

Contact Code 560

INSULATOR MATERIAL: THERMOPLASTIC POLYESTER, UL 94V-0 CONTACT MATERIAL; COPPER, NICKEL, TIN ALLOY CA-725 CONTACT PLATING: GOLD ON THE MATING AREA, TIN-LEAD ON THE CONTACT TAILS, NICKEL UNDERPLATE

346/396 SERIES CARD EDGE CONNECTOR CONTACT CODE 555,556,558,559,560 DIMENSIONS

YOUR CONNECTION TO QUALITY & SERVICE

**EDAC INC** TORONTO, ONTARIO CANADA

THESE DRAWINGS AND SPECIFICATIONS ARE THE PROPERTY OF EDAC INC.,AND SHALL NOT BE REPRODUCED, OR COPIED OR USED AS THE BASIS FOR THE MANUFACTURE OR SALE OF APPARATUS WITHOUT WRITTEN PERMISSION.