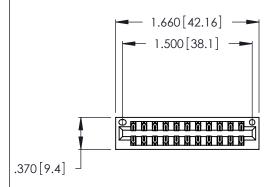

<u>Contact Dimensions:</u>
522-P.C. Tail .025 Sq. (0.64 Sq.) - Tail LG. =.440 (11.18)
.125 (3.18) Contact Spacing x .250 (6.35) Row Spacing

THIS IS A C.A.D. GENERATED DRAWING DO NOT MAKE MANUAL REVISIONS TO MASTER.

INSULATOR MATERIAL: THERMOPLASTIC POLYESTER, UL 94V-0 CONTACT MATERIAL; COPPER, NICKEL, TIN\_ALLOY CA-725

CONTACT PLATING: GOLD ON THE MATING AREA, TIN-LEAD ON THE CONTACT TAILS, NICKEL UNDERPLATE

346/396 SERIES CARD EDGE CONNECTOR PART NUMBER: 346-022-522-201