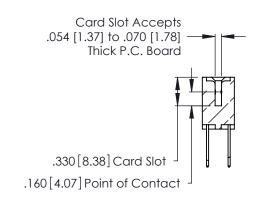

<u>Contact Dimensions:</u>
522-P.C. Tail .025 Sq. (0.64 Sq.) - Tail LG. =.440 (11.18)
.125 (3.18) Contact Spacing x .250 (6.35) Row Spacing

THIS IS A C.A.D. GENERATED DRAWING DO NOT MAKE MANUAL REVISIONS TO MASTER.

INSULATOR MATERIAL: THERMOPLASTIC POLYESTER, UL 94V-0 CONTACT MATERIAL; COPPER, NICKEL, TIN\_ALLOY CA-725

CONTACT PLATING: GOLD ON THE MATING AREA, TIN-LEAD ON THE CONTACT TAILS, NICKEL UNDERPLATE

346/396 SERIES CARD EDGE CONNECTOR PART NUMBER: 346-022-522-201