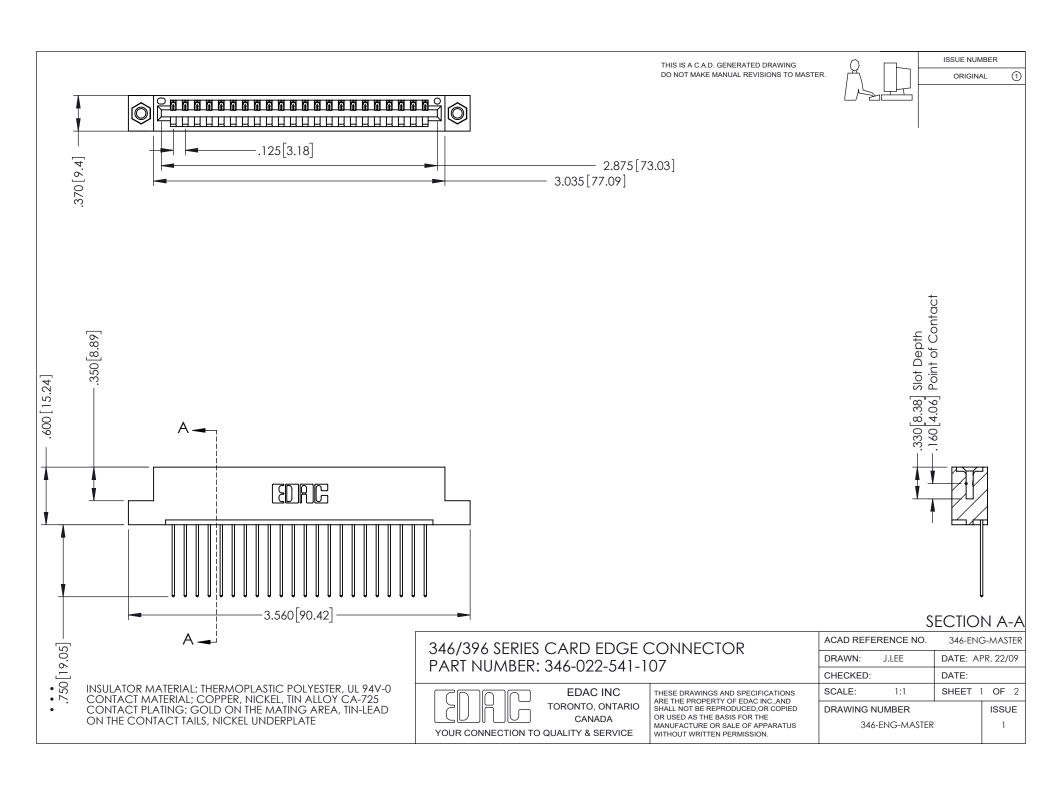

## **Contact Code 556**

INSULATOR MATERIAL: THERMOPLASTIC POLYESTER, UL 94V-0 CONTACT MATERIAL; COPPER, NICKEL, TIN ALLOY CA-725 CONTACT PLATING: GOLD ON THE MATING AREA, TIN-LEAD

ON THE CONTACT TAILS, NICKEL UNDERPLATE

## 346/396 SERIES CARD EDGE CONNECTOR CONTACT CODE 555,556,558,559,560 DIMENSIONS

YOUR CONNECTION TO QUALITY & SERVICE

**EDAC INC** TORONTO, ONTARIO CANADA

THESE DRAWINGS AND SPECIFICATIONS ARE THE PROPERTY OF EDAC INC.,AND SHALL NOT BE REPRODUCED, OR COPIED OR USED AS THE BASIS FOR THE MANUFACTURE OR SALE OF APPARATUS WITHOUT WRITTEN PERMISSION.