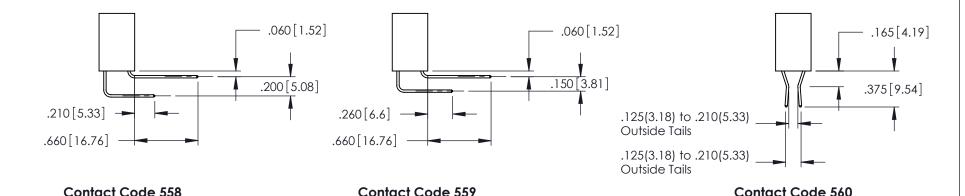

ORIGINAL 1

ISSUE NUMBER

**Contact Code 555** 

**Contact Code 556** 

INSULATOR MATERIAL: THERMOPLASTIC POLYESTER, UL 94V-0 CONTACT MATERIAL; COPPER, NICKEL, TIN ALLOY CA-725 CONTACT PLATING: GOLD ON THE MATING AREA, TIN-LEAD

ON THE CONTACT TAILS, NICKEL UNDERPLATE

## 346/396 SERIES CARD EDGE CONNECTOR CONTACT CODE 555,556,558,559,560 DIMENSIONS

YOUR CONNECTION TO QUALITY & SERVICE

**EDAC INC** TORONTO, ONTARIO CANADA

THESE DRAWINGS AND SPECIFICATIONS ARE THE PROPERTY OF EDAC INC.,AND SHALL NOT BE REPRODUCED, OR COPIED OR USED AS THE BASIS FOR THE MANUFACTURE OR SALE OF APPARATUS WITHOUT WRITTEN PERMISSION.