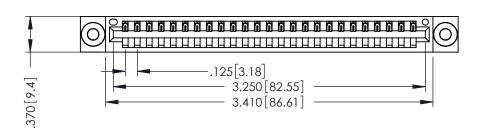

THIS IS A C.A.D. GENERATED DRAWING DO NOT MAKE MANUAL REVISIONS TO MASTER.

1

.330 [8.38] Slot Depth .160 [4.06] Point of Contact

SECTION A-A

346/396 SERIES CARD EDGE CONNECTOR PART NUMBER: 346-025-521-103