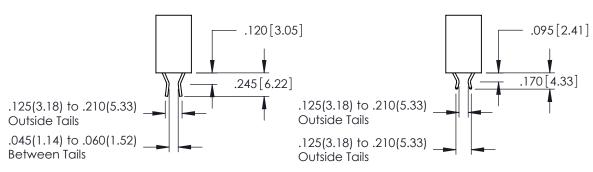

ORIGINAL 1

ISSUE NUMBER

**Contact Code 555** 

**Contact Code 556** 

INSULATOR MATERIAL: THERMOPLASTIC POLYESTER, UL 94V-0 CONTACT MATERIAL; COPPER, NICKEL, TIN ALLOY CA-725 CONTACT PLATING: GOLD ON THE MATING AREA, TIN-LEAD

ON THE CONTACT TAILS, NICKEL UNDERPLATE

## 346/396 SERIES CARD EDGE CONNECTOR CONTACT CODE 555,556,558,559,560 DIMENSIONS

YOUR CONNECTION TO QUALITY & SERVICE

**EDAC INC** TORONTO, ONTARIO CANADA

THESE DRAWINGS AND SPECIFICATIONS ARE THE PROPERTY OF EDAC INC.,AND SHALL NOT BE REPRODUCED, OR COPIED OR USED AS THE BASIS FOR THE MANUFACTURE OR SALE OF APPARATUS WITHOUT WRITTEN PERMISSION.