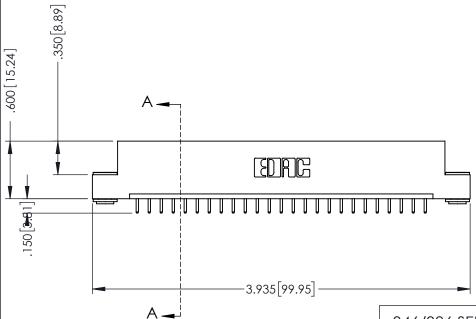

THIS IS A C.A.D. GENERATED DRAWING DO NOT MAKE MANUAL REVISIONS TO MASTER.

1

.330 [8.38] Slot Depth .160 [4.06] Point of Contact

SECTION A-A

346/396 SERIES CARD EDGE CONNECTOR PART NUMBER: 346-025-521-103