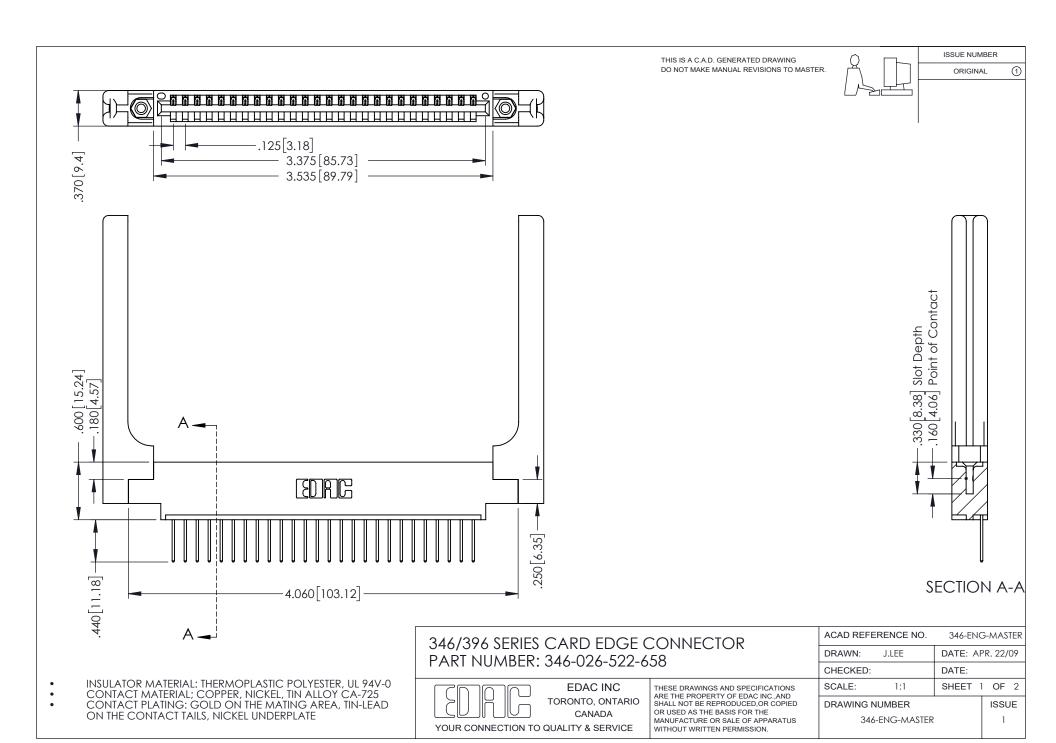

THIS IS A C.A.D. GENERATED DRAWING DO NOT MAKE MANUAL REVISIONS TO MASTER.

ORIGINAL 1

ISSUE NUMBER

**Contact Code 555** 

**Contact Code 556** 

INSULATOR MATERIAL: THERMOPLASTIC POLYESTER, UL 94V-0 CONTACT MATERIAL; COPPER, NICKEL, TIN ALLOY CA-725 CONTACT PLATING: GOLD ON THE MATING AREA, TIN-LEAD

ON THE CONTACT TAILS, NICKEL UNDERPLATE

## 346/396 SERIES CARD EDGE CONNECTOR CONTACT CODE 555,556,558,559,560 DIMENSIONS

YOUR CONNECTION TO QUALITY & SERVICE

**EDAC INC** TORONTO, ONTARIO CANADA

THESE DRAWINGS AND SPECIFICATIONS ARE THE PROPERTY OF EDAC INC.,AND SHALL NOT BE REPRODUCED, OR COPIED OR USED AS THE BASIS FOR THE MANUFACTURE OR SALE OF APPARATUS WITHOUT WRITTEN PERMISSION.