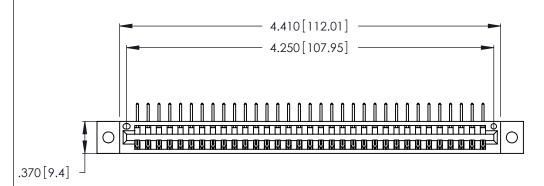

Contact Dimensions:
558-90 Degree Bend (Code 541 Contacts)
See Sheet 2 for Contact Code 555, 556, 558, 559, 560 Dimensions

THIS IS A C.A.D. GENERATED DRAWING DO NOT MAKE MANUAL REVISIONS TO MASTER.

- INSULATOR MATERIAL: THERMOPLASTIC POLYESTER, UL 94V-0 CONTACT MATERIAL; COPPER, NICKEL, TIN ALLOY CA-725
- CONTACT PLATING: GOLD ON THE MATING AREA, TIN-LEAD ON THE CONTACT TAILS, NICKEL UNDERPLATE

| 346/396 SERIES CARD EDGE CONNECTOR |
|------------------------------------|
| PART NUMBER: 346-033-558-102       |

**EDAC INC** TORONTO, ONTARIO CANADA

THESE DRAWINGS AND SPECIFICATIONS ARE THE PROPERTY OF EDAC INC., AND SHALL NOT BE REPRODUCED,OR COPIED OR USED AS THE BASIS FOR THE MANUFACTURE OR SALE OF APPARATUS WITHOUT WRITTEN PERMISSION.