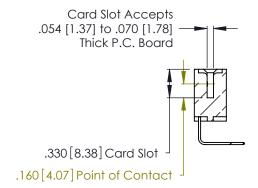

THIS IS A C.A.D. GENERATED DRAWING DO NOT MAKE MANUAL REVISIONS TO MASTER.

ISSUE NUMBER

ORIGINAL

1

**Contact Code 555** 

Contact Code 556

**Contact Code 558** 

**Contact Code 559** 

**Contact Code 560** 

INSULATOR MATERIAL: THERMOPLASTIC POLYESTER, UL 94V-0 CONTACT MATERIAL; COPPER, NICKEL, TIN ALLOY CA-725 CONTACT PLATING: GOLD ON THE MATING AREA, TIN-LEAD ON THE CONTACT TAILS, NICKEL UNDERPLATE

346/396 SERIES CARD EDGE CONNECTOR CONTACT CODE 555,556,558,559,560 DIMENSIONS

YOUR CONNECTION TO QUALITY & SERVICE

**EDAC INC** TORONTO, ONTARIO CANADA

THESE DRAWINGS AND SPECIFICATIONS ARE THE PROPERTY OF EDAC INC.,AND SHALL NOT BE REPRODUCED, OR COPIED OR USED AS THE BASIS FOR THE MANUFACTURE OR SALE OF APPARATUS WITHOUT WRITTEN PERMISSION.