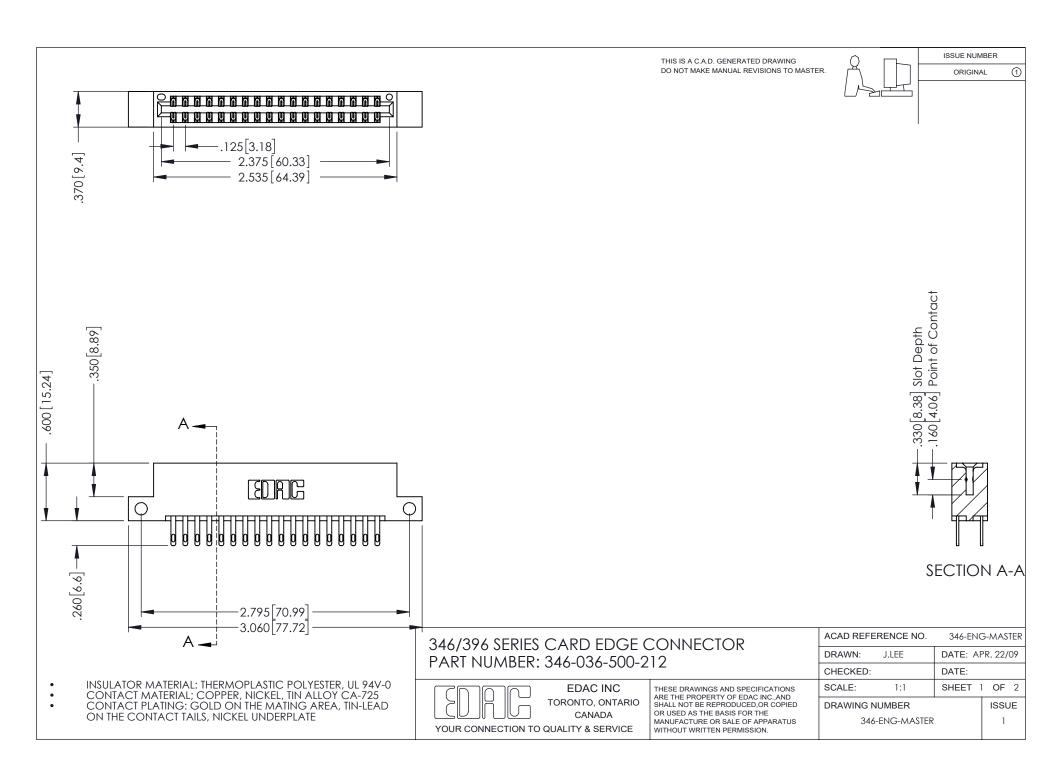

## **Contact Code 556**

INSULATOR MATERIAL: THERMOPLASTIC POLYESTER, UL 94V-0 CONTACT MATERIAL; COPPER, NICKEL, TIN ALLOY CA-725 CONTACT PLATING: GOLD ON THE MATING AREA, TIN-LEAD

ON THE CONTACT TAILS, NICKEL UNDERPLATE

## 346/396 SERIES CARD EDGE CONNECTOR CONTACT CODE 555,556,558,559,560 DIMENSIONS

YOUR CONNECTION TO QUALITY & SERVICE

**EDAC INC** TORONTO, ONTARIO CANADA

THESE DRAWINGS AND SPECIFICATIONS ARE THE PROPERTY OF EDAC INC.,AND SHALL NOT BE REPRODUCED, OR COPIED OR USED AS THE BASIS FOR THE MANUFACTURE OR SALE OF APPARATUS WITHOUT WRITTEN PERMISSION.