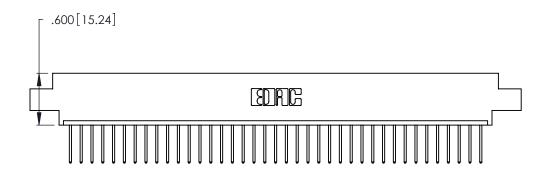

<u>Contact Dimensions:</u>
522-P.C. Tail .025 Sq. (0.64 Sq.) - Tail LG. =.440 (11.18)
.125 (3.18) Contact Spacing x .250 (6.35) Row Spacing -5.420[137.67]-5.160[131.06] -- 5.000[127] —

THIS IS A C.A.D. GENERATED DRAWING DO NOT MAKE MANUAL REVISIONS TO MASTER.

1

INSULATOR MATERIAL: THERMOPLASTIC POLYESTER, UL 94V-0 CONTACT MATERIAL; COPPER, NICKEL, TIN ALLOY CA-725

.370 [9.4]

CONTACT PLATING: GOLD ON THE MATING AREA, TIN-LEAD ON THE CONTACT TAILS, NICKEL UNDERPLATE

346/396 SERIES CARD EDGE CONNECTOR PART NUMBER: 346-039-522-604

YOUR CONNECTION TO QUALITY & SERVICE

**EDAC INC** TORONTO, ONTARIO CANADA

THESE DRAWINGS AND SPECIFICATIONS ARE THE PROPERTY OF EDAC INC., AND SHALL NOT BE REPRODUCED, OR COPIED OR USED AS THE BASIS FOR THE MANUFACTURE OR SALE OF APPARATUS WITHOUT WRITTEN PERMISSION.