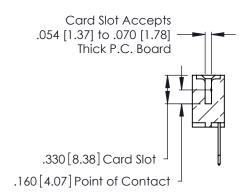

THIS IS A C.A.D. GENERATED DRAWING DO NOT MAKE MANUAL REVISIONS TO MASTER.

ISSUE NUMBER

ORIGINAL

1

**Contact Code 555** 

Contact Code 556

**Contact Code 558** 

**Contact Code 559** 

**Contact Code 560** 

INSULATOR MATERIAL: THERMOPLASTIC POLYESTER, UL 94V-0 CONTACT MATERIAL; COPPER, NICKEL, TIN ALLOY CA-725 CONTACT PLATING: GOLD ON THE MATING AREA, TIN-LEAD

ON THE CONTACT TAILS, NICKEL UNDERPLATE

346/396 SERIES CARD EDGE CONNECTOR CONTACT CODE 555,556,558,559,560 DIMENSIONS

YOUR CONNECTION TO QUALITY & SERVICE

**EDAC INC** TORONTO, ONTARIO CANADA

THESE DRAWINGS AND SPECIFICATIONS ARE THE PROPERTY OF EDAC INC.,AND SHALL NOT BE REPRODUCED, OR COPIED OR USED AS THE BASIS FOR THE MANUFACTURE OR SALE OF APPARATUS WITHOUT WRITTEN PERMISSION.