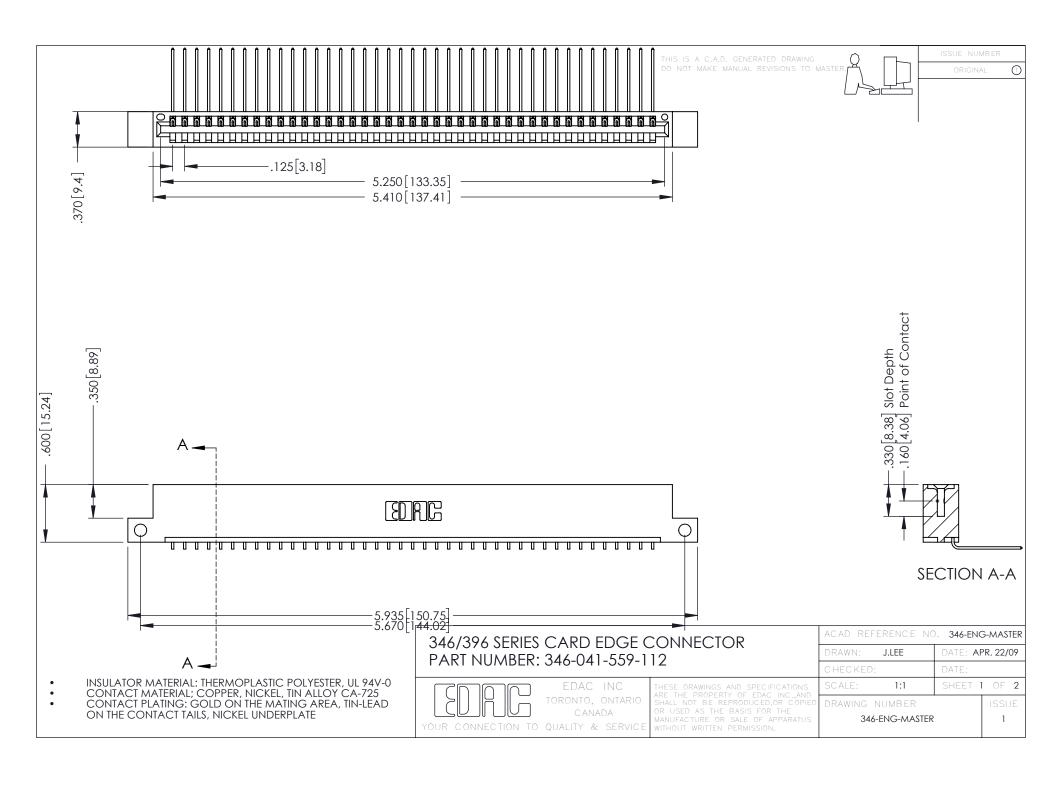

**Contact Code 555** 

**Contact Code 556** 

INSULATOR MATERIAL: THERMOPLASTIC POLYESTER, UL 94V-0 CONTACT MATERIAL; COPPER, NICKEL, TIN ALLOY CA-725

CONTACT PLATING: GOLD ON THE MATING AREA, TIN-LEAD ON THE CONTACT TAILS, NICKEL UNDERPLATE

## 346/396 SERIES CARD EDGE CONNECTOR CONTACT CODE 555,556,558,559,560 DIMENSIONS

YOUR CONNECTION TO QUALITY & SERVICE

|   | ACAD REFERENCE NO. 346-ENG-MASTER |                  |
|---|-----------------------------------|------------------|
|   | DRAWN: J.LEE                      | DATE: APR. 22/09 |
|   | CHECKED:                          | DATE:            |
|   | SCALE: 1:1                        | SHEET 2 OF 2     |
| D | DRAWING NUMBER                    | ISSUE            |

346-ENG-MASTER