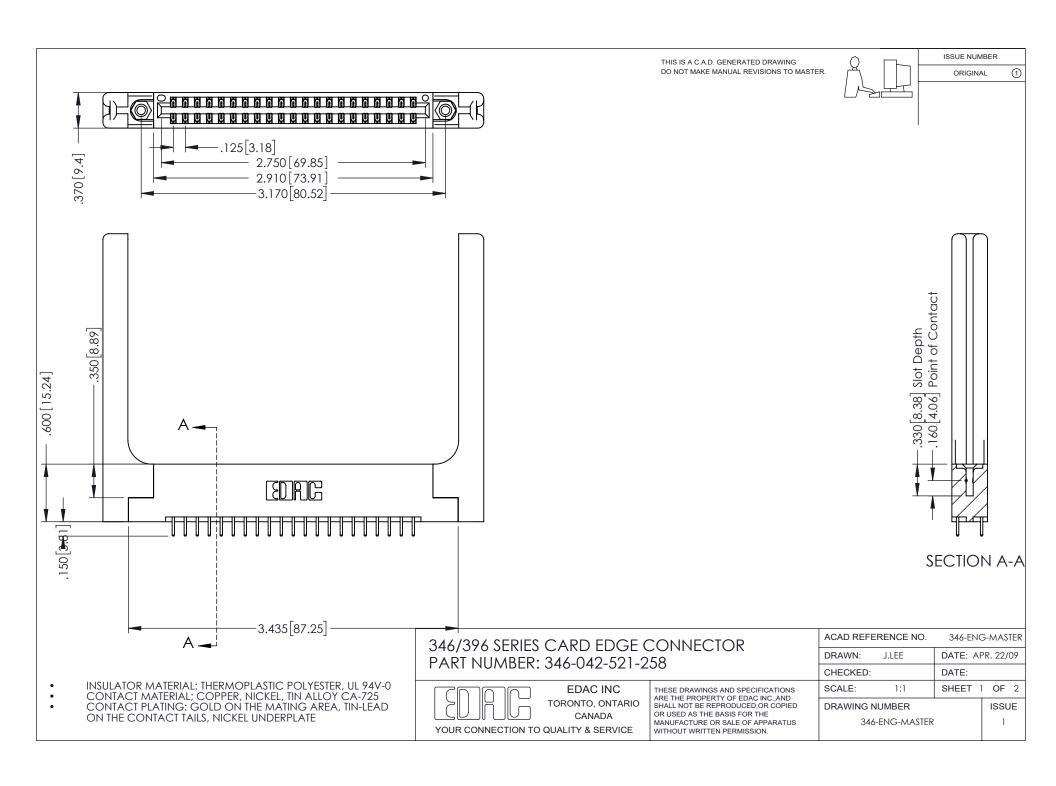

## **Contact Code 556**

INSULATOR MATERIAL: THERMOPLASTIC POLYESTER, UL 94V-0 CONTACT MATERIAL; COPPER, NICKEL, TIN ALLOY CA-725 CONTACT PLATING: GOLD ON THE MATING AREA, TIN-LEAD

ON THE CONTACT TAILS, NICKEL UNDERPLATE

## 346/396 SERIES CARD EDGE CONNECTOR CONTACT CODE 555,556,558,559,560 DIMENSIONS

YOUR CONNECTION TO QUALITY & SERVICE

**EDAC INC** TORONTO, ONTARIO CANADA

THESE DRAWINGS AND SPECIFICATIONS ARE THE PROPERTY OF EDAC INC.,AND SHALL NOT BE REPRODUCED, OR COPIED OR USED AS THE BASIS FOR THE MANUFACTURE OR SALE OF APPARATUS WITHOUT WRITTEN PERMISSION.