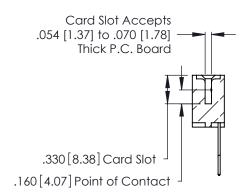

THIS IS A C.A.D. GENERATED DRAWING DO NOT MAKE MANUAL REVISIONS TO MASTER.

ISSUE NUMBER

ORIGINAL

1

**Contact Code 555** 

Contact Code 556

**Contact Code 558** 

**Contact Code 559** 

**Contact Code 560** 

INSULATOR MATERIAL: THERMOPLASTIC POLYESTER, UL 94V-0 CONTACT MATERIAL; COPPER, NICKEL, TIN ALLOY CA-725 CONTACT PLATING: GOLD ON THE MATING AREA, TIN-LEAD

ON THE CONTACT TAILS, NICKEL UNDERPLATE

346/396 SERIES CARD EDGE CONNECTOR CONTACT CODE 555,556,558,559,560 DIMENSIONS

YOUR CONNECTION TO QUALITY & SERVICE

**EDAC INC** TORONTO, ONTARIO CANADA

THESE DRAWINGS AND SPECIFICATIONS ARE THE PROPERTY OF EDAC INC.,AND SHALL NOT BE REPRODUCED, OR COPIED OR USED AS THE BASIS FOR THE MANUFACTURE OR SALE OF APPARATUS WITHOUT WRITTEN PERMISSION.