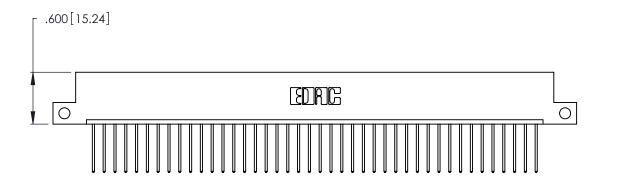

<u>Contact Dimensions:</u>
540-Wire Wrap .025 Sq. (0.64 Sq.) - Tail LG. =.560 (14.22)
.125 (3.18) Contact Spacing x .250 (6.35) Row Spacing

THIS IS A C.A.D. GENERATED DRAWING DO NOT MAKE MANUAL REVISIONS TO MASTER.

1

INSULATOR MATERIAL: THERMOPLASTIC POLYESTER, UL 94V-0 CONTACT MATERIAL; COPPER, NICKEL, TIN ALLOY CA-725

CONTACT PLATING: GOLD ON THE MATING AREA, TIN-LEAD ON THE CONTACT TAILS, NICKEL UNDERPLATE

346/396 SERIES CARD EDGE CONNECTOR PART NUMBER: 346-042-540-112