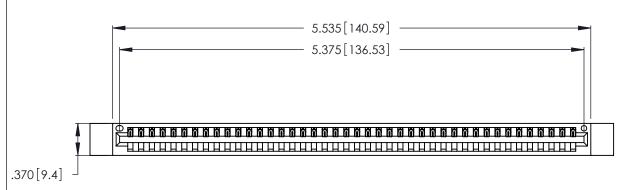

<u>Contact Dimensions:</u>
540-Wire Wrap .025 Sq. (0.64 Sq.) - Tail LG. =.560 (14.22)
.125 (3.18) Contact Spacing x .250 (6.35) Row Spacing

THIS IS A C.A.D. GENERATED DRAWING DO NOT MAKE MANUAL REVISIONS TO MASTER.

1

INSULATOR MATERIAL: THERMOPLASTIC POLYESTER, UL 94V-0 CONTACT MATERIAL; COPPER, NICKEL, TIN ALLOY CA-725

CONTACT PLATING: GOLD ON THE MATING AREA, TIN-LEAD ON THE CONTACT TAILS, NICKEL UNDERPLATE

346/396 SERIES CARD EDGE CONNECTOR PART NUMBER: 346-042-540-112