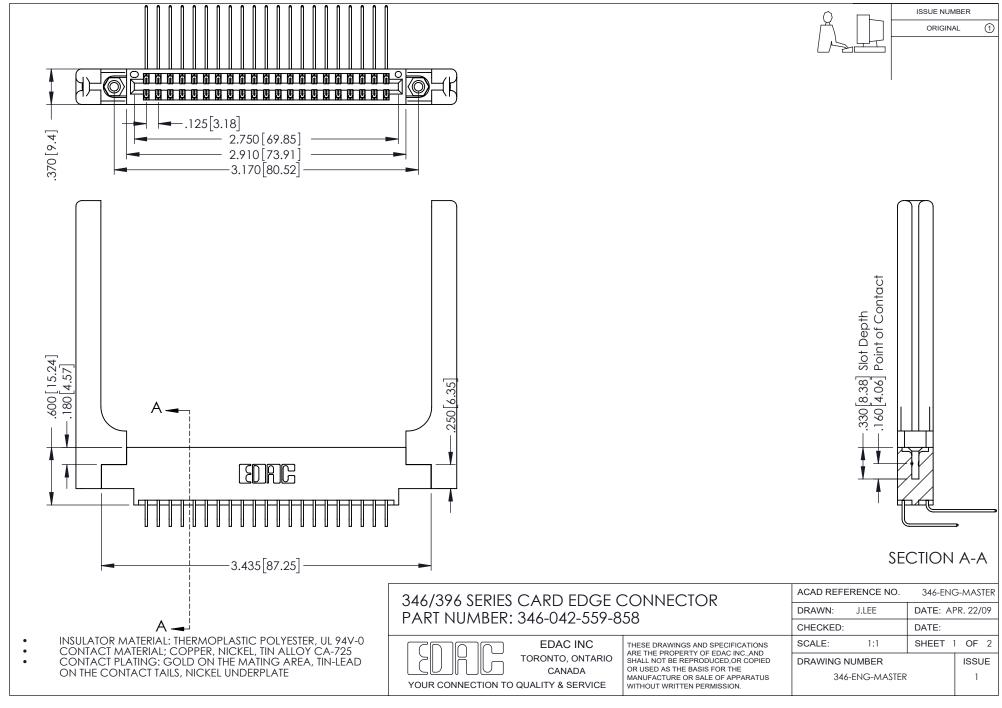

## **Contact Code 556**

INSULATOR MATERIAL: THERMOPLASTIC POLYESTER, UL 94V-0 CONTACT MATERIAL; COPPER, NICKEL, TIN ALLOY CA-725 CONTACT PLATING: GOLD ON THE MATING AREA, TIN-LEAD

ON THE CONTACT TAILS, NICKEL UNDERPLATE

## 346/396 SERIES CARD EDGE CONNECTOR CONTACT CODE 555,556,558,559,560 DIMENSIONS

YOUR CONNECTION TO QUALITY & SERVICE

**EDAC INC** TORONTO, ONTARIO CANADA

THESE DRAWINGS AND SPECIFICATIONS ARE THE PROPERTY OF EDAC INC.,AND SHALL NOT BE REPRODUCED, OR COPIED OR USED AS THE BASIS FOR THE MANUFACTURE OR SALE OF APPARATUS WITHOUT WRITTEN PERMISSION.