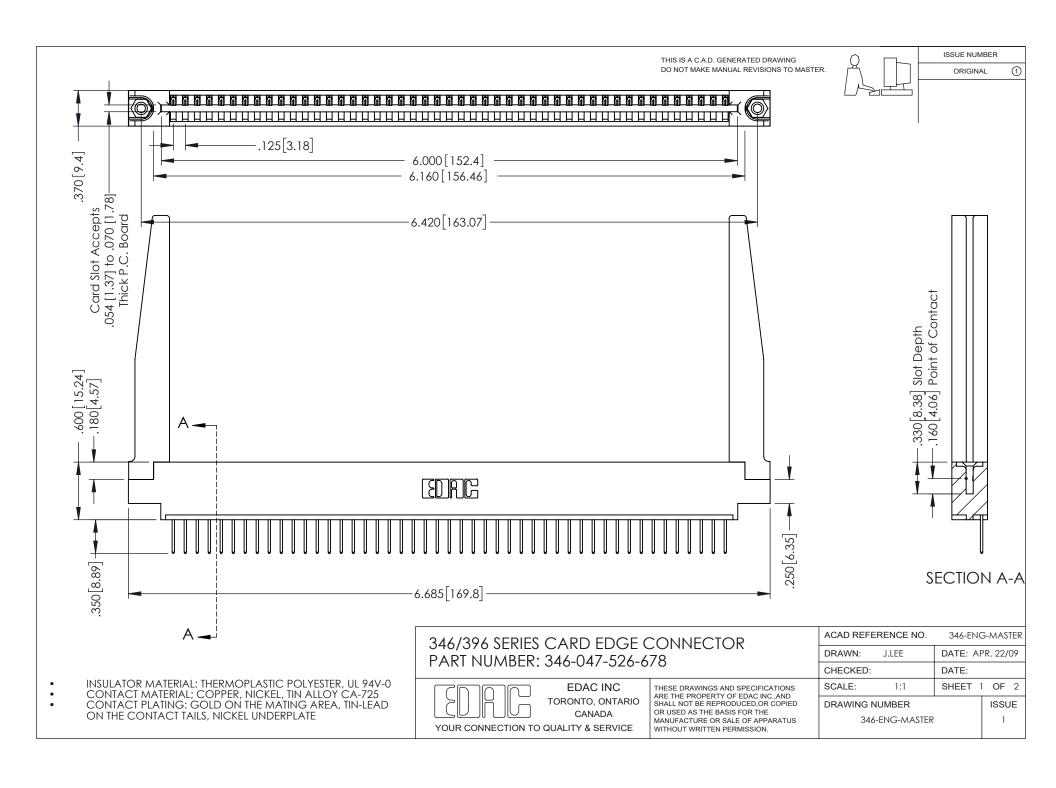

## **Contact Code 556**

INSULATOR MATERIAL: THERMOPLASTIC POLYESTER, UL 94V-0 CONTACT MATERIAL; COPPER, NICKEL, TIN ALLOY CA-725 CONTACT PLATING: GOLD ON THE MATING AREA, TIN-LEAD

ON THE CONTACT TAILS, NICKEL UNDERPLATE