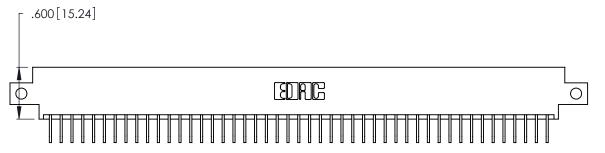

Contact Dimensions:
558-90 Degree Bend (Code 541 Contacts)
See Sheet 2 for Contact Code 555, 556, 558, 559, 560 Dimensions ISSUE NUMBER THIS IS A C.A.D. GENERATED DRAWING DO NOT MAKE MANUAL REVISIONS TO MASTER. ORIGINAL 1 — 6.160[156.46] -- 6.000 [152.4] -.370 [9.4]

INSULATOR MATERIAL: THERMOPLASTIC POLYESTER, UL 94V-0 CONTACT MATERIAL; COPPER, NICKEL, TIN\_ALLOY CA-725

CONTACT PLATING: GOLD ON THE MATING AREA, TIN-LEAD ON THE CONTACT TAILS, NICKEL UNDERPLATE

| 346/396 SERIES CARD EDGE CONNECTOR |
|------------------------------------|
| PART NUMBER: 346-047-558-612       |

YOUR CONNECTION TO QUALITY & SERVICE

**EDAC INC** TORONTO, ONTARIO CANADA

THESE DRAWINGS AND SPECIFICATIONS ARE THE PROPERTY OF EDAC INC.,AND SHALL NOT BE REPRODUCED, OR COPIED OR USED AS THE BASIS FOR THE MANUFACTURE OR SALE OF APPARATUS WITHOUT WRITTEN PERMISSION.

| ACAD REFERENCE NO. |       | 346-ENG-MASTER |           |
|--------------------|-------|----------------|-----------|
| DRAWN: .           | J.LEE | DATE: AF       | PR. 22/09 |
| CHECKED:           |       | DATE:          |           |
| SCALE:             | N.T.S | SHEET 1        | OF 2      |
| DRAWING NUMBER     |       |                | ISSUE     |
| 346-ENG-MASTER     |       |                | 1         |