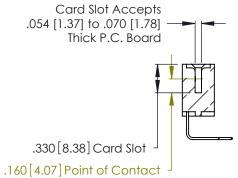

Contact Dimensions:
558-90 Degree Bend (Code 541 Contacts)
See Sheet 2 for Contact Code 555, 556, 558, 559, 560 Dimensions ISSUE NUMBER THIS IS A C.A.D. GENERATED DRAWING DO NOT MAKE MANUAL REVISIONS TO MASTER. ORIGINAL 1 — 6.160[156.46] -- 6.000 [152.4] -.370 [9.4]

INSULATOR MATERIAL: THERMOPLASTIC POLYESTER, UL 94V-0 CONTACT MATERIAL; COPPER, NICKEL, TIN\_ALLOY CA-725

CONTACT PLATING: GOLD ON THE MATING AREA, TIN-LEAD ON THE CONTACT TAILS, NICKEL UNDERPLATE

| 346/396 SERIES CARD EDGE CONNECTOR |
|------------------------------------|
| PART NUMBER: 346-047-558-612       |

YOUR CONNECTION TO QUALITY & SERVICE

**EDAC INC** TORONTO, ONTARIO CANADA

THESE DRAWINGS AND SPECIFICATIONS ARE THE PROPERTY OF EDAC INC.,AND SHALL NOT BE REPRODUCED, OR COPIED OR USED AS THE BASIS FOR THE MANUFACTURE OR SALE OF APPARATUS WITHOUT WRITTEN PERMISSION.

| ACAD REFERENCE NO. |       | 346-ENG-MASTER |           |
|--------------------|-------|----------------|-----------|
| DRAWN: .           | J.LEE | DATE: AF       | PR. 22/09 |
| CHECKED:           |       | DATE:          |           |
| SCALE:             | N.T.S | SHEET 1        | OF 2      |
| DRAWING NUMBER     |       |                | ISSUE     |
| 346-ENG-MASTER     |       |                | 1         |