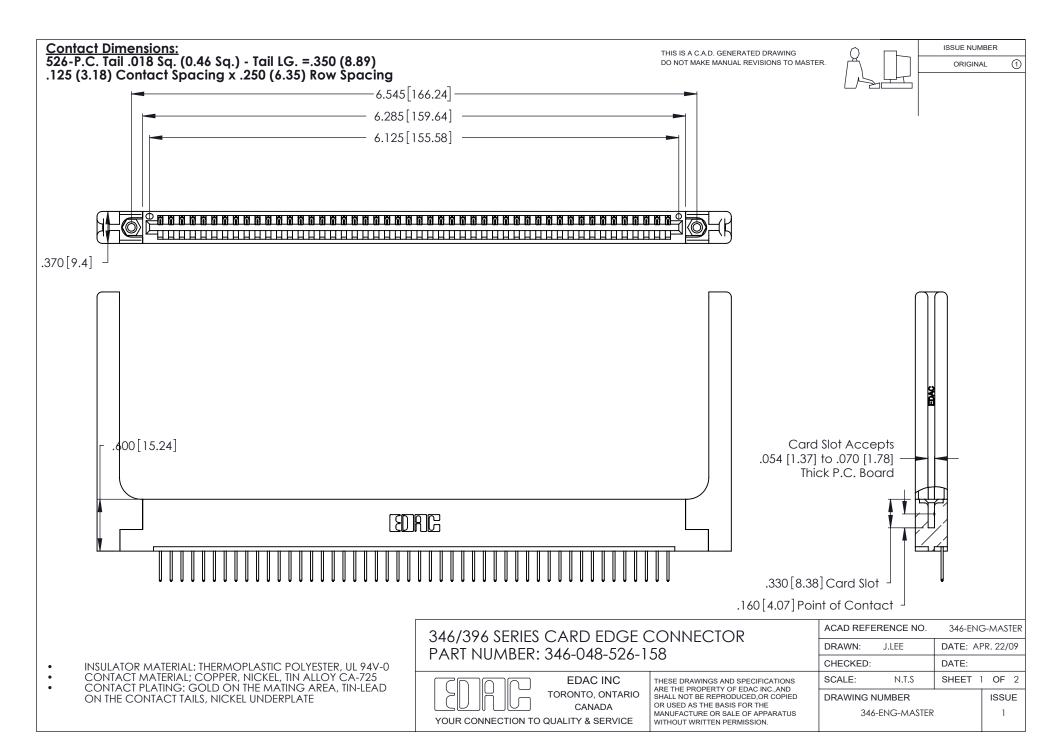

THIS IS A C.A.D. GENERATED DRAWING DO NOT MAKE MANUAL REVISIONS TO MASTER.

ISSUE NUMBER

ORIGINAL

1

**Contact Code 555** 

Contact Code 556

**Contact Code 558** 

**Contact Code 559** 

Contact Code 560

INSULATOR MATERIAL: THERMOPLASTIC POLYESTER, UL 94V-0 CONTACT MATERIAL; COPPER, NICKEL, TIN ALLOY CA-725 CONTACT PLATING: GOLD ON THE MATING AREA, TIN-LEAD

ON THE CONTACT TAILS, NICKEL UNDERPLATE

346/396 SERIES CARD EDGE CONNECTOR CONTACT CODE 555,556,558,559,560 DIMENSIONS

YOUR CONNECTION TO QUALITY & SERVICE

**EDAC INC** TORONTO, ONTARIO CANADA

THESE DRAWINGS AND SPECIFICATIONS ARE THE PROPERTY OF EDAC INC.,AND SHALL NOT BE REPRODUCED, OR COPIED OR USED AS THE BASIS FOR THE MANUFACTURE OR SALE OF APPARATUS WITHOUT WRITTEN PERMISSION.