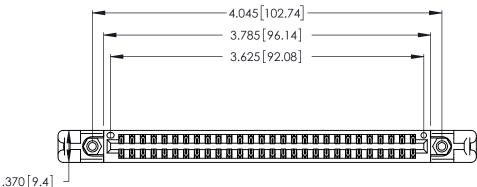

Contact Dimensions:
560-Extender Board Bend (Code 523 Contacts)
See Sheet 2 for Contact Code 555, 556, 558, 559, 560 Dimensions

THIS IS A C.A.D. GENERATED DRAWING DO NOT MAKE MANUAL REVISIONS TO MASTER.

ISSUE NUMBER

ORIGINAL

1

Card Slot Accepts .054 [1.37] to .070 [1.78] Thick P.C. Board .330 [8.38] Card Slot .160 [4.07] Point of Contact

INSULATOR MATERIAL: THERMOPLASTIC POLYESTER, UL 94V-0 CONTACT MATERIAL; COPPER, NICKEL, TIN\_ALLOY CA-725

CONTACT PLATING: GOLD ON THE MATING AREA, TIN-LEAD ON THE CONTACT TAILS, NICKEL UNDERPLATE

346/396 SERIES CARD EDGE CONNECTOR PART NUMBER: 346-056-560-258

**EDAC INC** TORONTO, ONTARIO CANADA

THESE DRAWINGS AND SPECIFICATIONS ARE THE PROPERTY OF EDAC INC.,AND SHALL NOT BE REPRODUCED, OR COPIED OR USED AS THE BASIS FOR THE MANUFACTURE OR SALE OF APPARATUS WITHOUT WRITTEN PERMISSION.