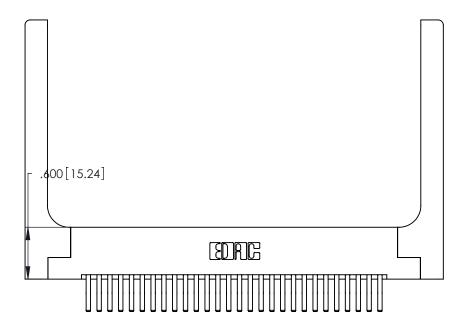

Contact Dimensions:
560-Extender Board Bend (Code 523 Contacts)
See Sheet 2 for Contact Code 555, 556, 558, 559, 560 Dimensions

THIS IS A C.A.D. GENERATED DRAWING DO NOT MAKE MANUAL REVISIONS TO MASTER.

ISSUE NUMBER

ORIGINAL

1

Card Slot Accepts .054 [1.37] to .070 [1.78] Thick P.C. Board .330 [8.38] Card Slot .160 [4.07] Point of Contact

INSULATOR MATERIAL: THERMOPLASTIC POLYESTER, UL 94V-0 CONTACT MATERIAL; COPPER, NICKEL, TIN\_ALLOY CA-725