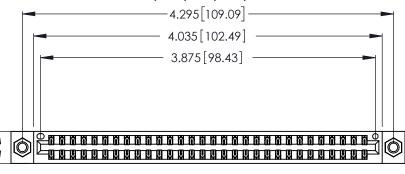

Card Slot Accepts .054 [1.37] to .070 [1.78] Thick P.C. Board .330 [8.38] Card Slot .160 [4.07] Point of Contact

INSULATOR MATERIAL: THERMOPLASTIC POLYESTER, UL 94V-0 CONTACT MATERIAL; COPPER, NICKEL, TIN ALLOY CA-725

CONTACT PLATING: GOLD ON THE MATING AREA, TIN-LEAD ON THE CONTACT TAILS, NICKEL UNDERPLATE

| 346/396 SERIES | CARD EDGE CONNECTOR |
|----------------|---------------------|
| PART NUMBER:   | 346-060-556-807     |