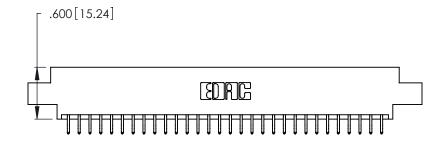

Contact Dimensions:
556-Extender Board Bend (Code 520 Contacts)
See Sheet 2 for Contact Code 555, 556, 558, 559, 560 Dimensions

.370 [9.4]

THIS IS A C.A.D. GENERATED DRAWING DO NOT MAKE MANUAL REVISIONS TO MASTER.

Card Slot Accepts .054 [1.37] to .070 [1.78] Thick P.C. Board .330 [8.38] Card Slot .160 [4.07] Point of Contact

INSULATOR MATERIAL: THERMOPLASTIC POLYESTER, UL 94V-0 CONTACT MATERIAL; COPPER, NICKEL, TIN ALLOY CA-725