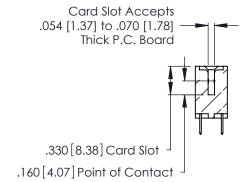

346/396 SERIES CARD EDGE CONNECTOR CONTACT CODE 555,556,558,559,560 DIMENSIONS

YOUR CONNECTION TO QUALITY & SERVICE

**EDAC INC** TORONTO, ONTARIO CANADA

THESE DRAWINGS AND SPECIFICATIONS ARE THE PROPERTY OF EDAC INC.,AND SHALL NOT BE REPRODUCED, OR COPIED OR USED AS THE BASIS FOR THE MANUFACTURE OR SALE OF APPARATUS WITHOUT WRITTEN PERMISSION.