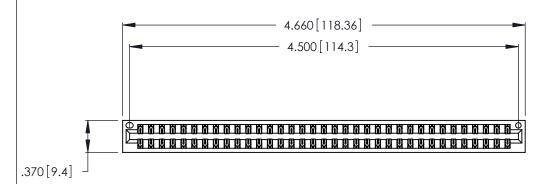

| 346/396 SERIES ( | CARD EDGE CONNECTOR |
|------------------|---------------------|
| PART NUMBER: 3   | 346-070-520-201     |

**EDAC INC** TORONTO, ONTARIO CANADA

THESE DRAWINGS AND SPECIFICATIONS ARE THE PROPERTY OF EDAC INC., AND SHALL NOT BE REPRODUCED, OR COPIED OR USED AS THE BASIS FOR THE MANUFACTURE OR SALE OF APPARATUS WITHOUT WRITTEN PERMISSION.

<u>Contact Dimensions:</u>
520-P.C. Tail .030x.018 (0.76x0.46) - Tail LG. = .175 (4.45) .125 (3.18) Contact Spacing x .250 (6.35) Row Spacing

THIS IS A C.A.D. GENERATED DRAWING DO NOT MAKE MANUAL REVISIONS TO MASTER.