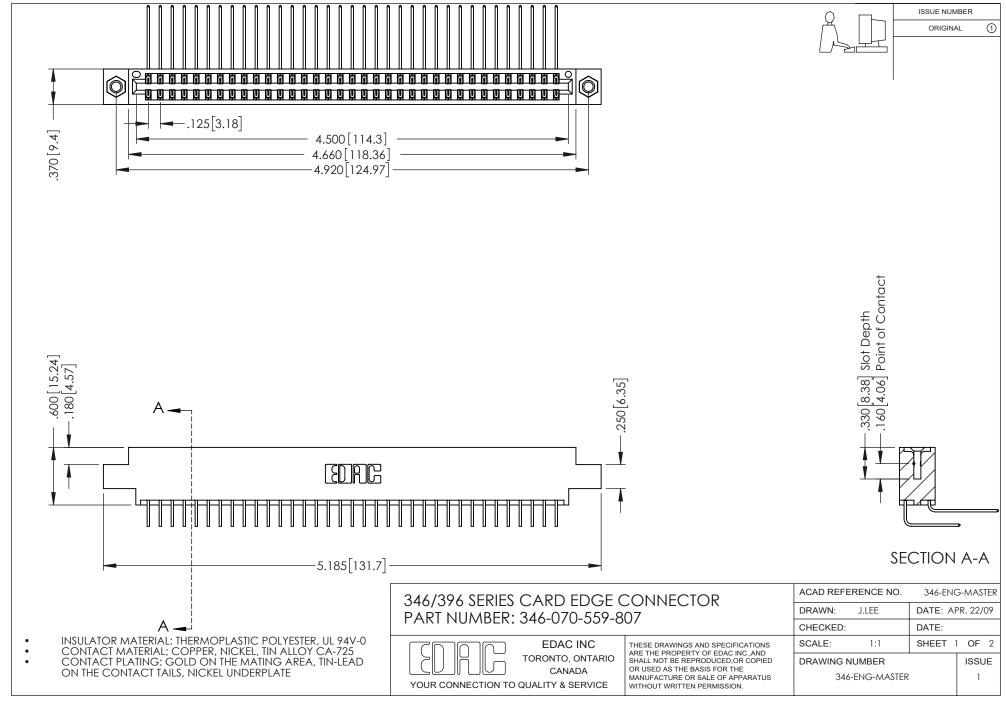

## **Contact Code 556**

INSULATOR MATERIAL: THERMOPLASTIC POLYESTER, UL 94V-0 CONTACT MATERIAL; COPPER, NICKEL, TIN ALLOY CA-725 CONTACT PLATING: GOLD ON THE MATING AREA, TIN-LEAD

ON THE CONTACT TAILS, NICKEL UNDERPLATE

## 346/396 SERIES CARD EDGE CONNECTOR CONTACT CODE 555,556,558,559,560 DIMENSIONS

YOUR CONNECTION TO QUALITY & SERVICE

**EDAC INC** TORONTO, ONTARIO CANADA

THESE DRAWINGS AND SPECIFICATIONS ARE THE PROPERTY OF EDAC INC.,AND SHALL NOT BE REPRODUCED, OR COPIED OR USED AS THE BASIS FOR THE MANUFACTURE OR SALE OF APPARATUS WITHOUT WRITTEN PERMISSION.