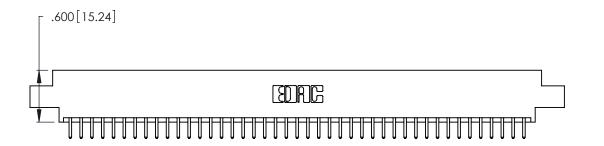

<u>Contact Dimensions:</u>
520-P.C. Tail .030x.018 (0.76x0.46) - Tail LG. = .175 (4.45) .125 (3.18) Contact Spacing x .250 (6.35) Row Spacing -5.920 [150.37] - 5.660[143.76] -- 5.500[139.7] — .370 [9.4]

THIS IS A C.A.D. GENERATED DRAWING DO NOT MAKE MANUAL REVISIONS TO MASTER.

1

Card Slot Accepts .054 [1.37] to .070 [1.78] Thick P.C. Board .330 [8.38] Card Slot .160 [4.07] Point of Contact

- INSULATOR MATERIAL: THERMOPLASTIC POLYESTER, UL 94V-0 CONTACT MATERIAL; COPPER, NICKEL, TIN\_ALLOY CA-725
- CONTACT PLATING: GOLD ON THE MATING AREA, TIN-LEAD ON THE CONTACT TAILS, NICKEL UNDERPLATE

| 346/396 SERIES CARD EDGE CONNECTOR |
|------------------------------------|
| PART NUMBER: 346-086-520-807       |

**EDAC INC** TORONTO, ONTARIO CANADA

THESE DRAWINGS AND SPECIFICATIONS ARE THE PROPERTY OF EDAC INC., AND SHALL NOT BE REPRODUCED, OR COPIED OR USED AS THE BASIS FOR THE MANUFACTURE OR SALE OF APPARATUS WITHOUT WRITTEN PERMISSION.