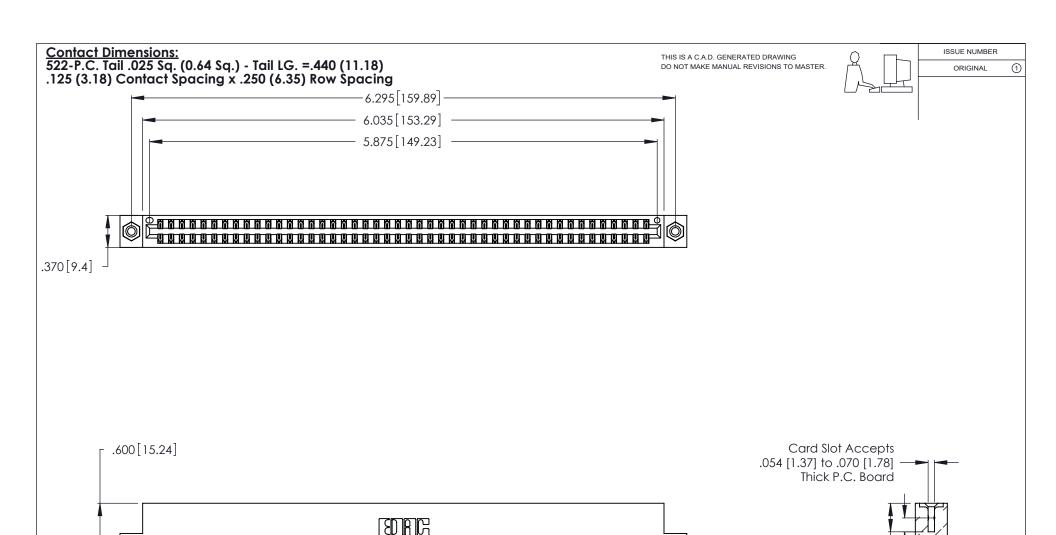

346/396 SERIES CARD EDGE CONNECTOR CONTACT CODE 555,556,558,559,560 DIMENSIONS

YOUR CONNECTION TO QUALITY & SERVICE

**EDAC INC** TORONTO, ONTARIO CANADA

THESE DRAWINGS AND SPECIFICATIONS ARE THE PROPERTY OF EDAC INC.,AND SHALL NOT BE REPRODUCED, OR COPIED OR USED AS THE BASIS FOR THE MANUFACTURE OR SALE OF APPARATUS WITHOUT WRITTEN PERMISSION.