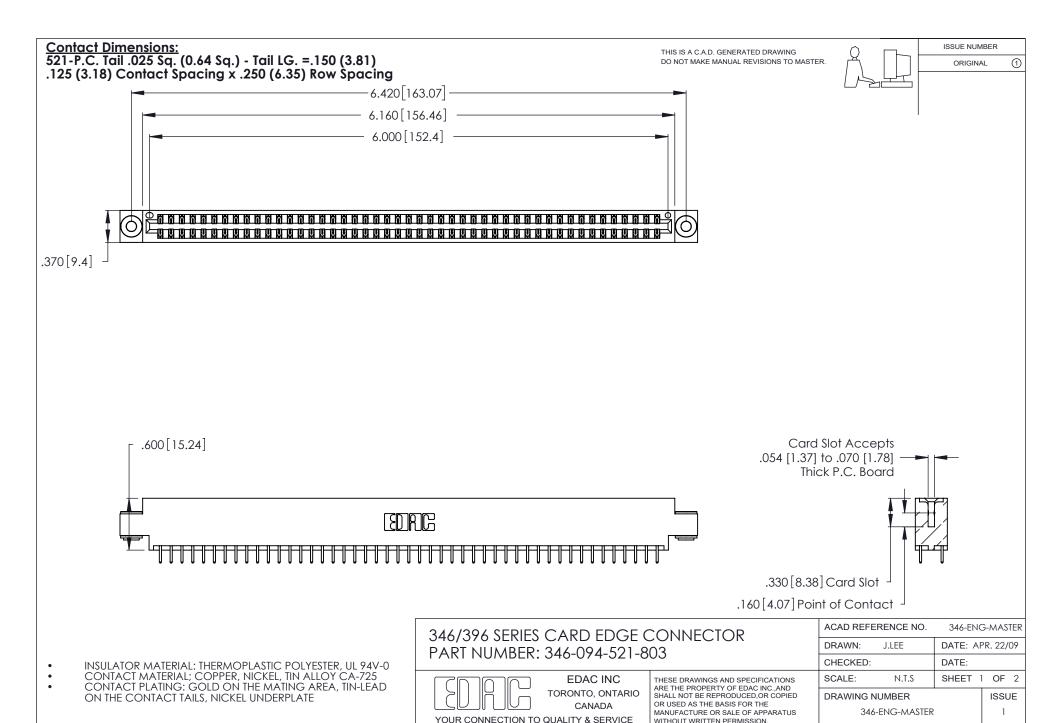

WITHOUT WRITTEN PERMISSION.

THIS IS A C.A.D. GENERATED DRAWING DO NOT MAKE MANUAL REVISIONS TO MASTER.

ISSUE NUMBER

ORIGINAL

1

**Contact Code 555** 

Contact Code 556

**Contact Code 558** 

**Contact Code 559** 

Contact Code 560

INSULATOR MATERIAL: THERMOPLASTIC POLYESTER, UL 94V-0 CONTACT MATERIAL; COPPER, NICKEL, TIN ALLOY CA-725 CONTACT PLATING: GOLD ON THE MATING AREA, TIN-LEAD

ON THE CONTACT TAILS, NICKEL UNDERPLATE

346/396 SERIES CARD EDGE CONNECTOR CONTACT CODE 555,556,558,559,560 DIMENSIONS

YOUR CONNECTION TO QUALITY & SERVICE

**EDAC INC** TORONTO, ONTARIO CANADA

THESE DRAWINGS AND SPECIFICATIONS ARE THE PROPERTY OF EDAC INC.,AND SHALL NOT BE REPRODUCED, OR COPIED OR USED AS THE BASIS FOR THE MANUFACTURE OR SALE OF APPARATUS WITHOUT WRITTEN PERMISSION.