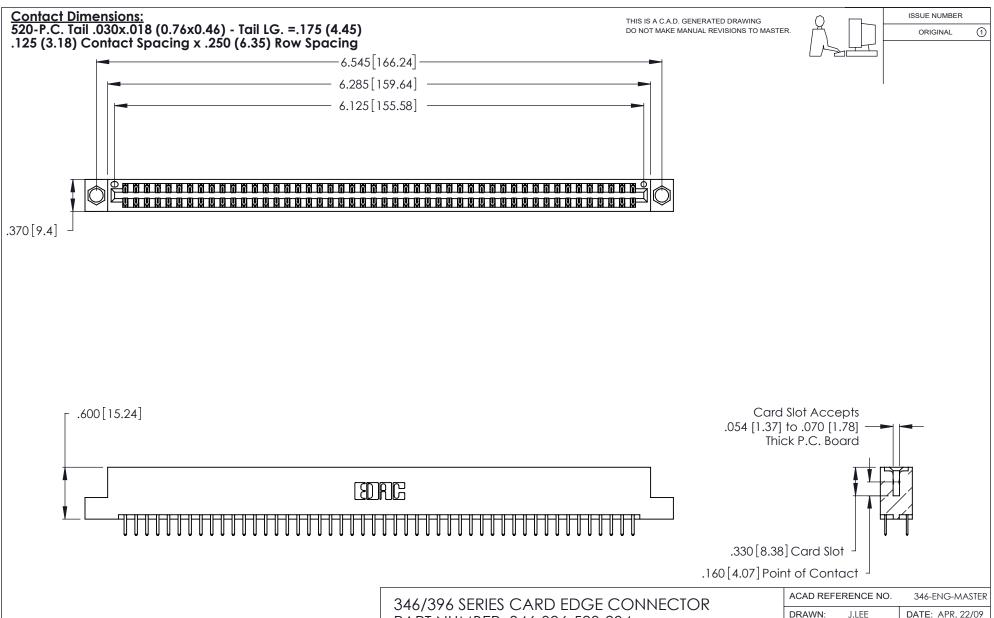

| 346/396 SERIES CARD EDGE CONNECTOR |
|------------------------------------|
| PART NUMBER: 346-096-520-204       |

**EDAC INC** TORONTO, ONTARIO CANADA

THESE DRAWINGS AND SPECIFICATIONS ARE THE PROPERTY OF EDAC INC., AND SHALL NOT BE REPRODUCED, OR COPIED OR USED AS THE BASIS FOR THE MANUFACTURE OR SALE OF APPARATUS WITHOUT WRITTEN PERMISSION.

| ACAD REFERENCE NO. |             | 346-ENG-MASTER |           |
|--------------------|-------------|----------------|-----------|
| DRAWN:             | J.LEE       | DATE: A        | PR. 22/09 |
| CHECKED:           |             | DATE:          |           |
| SCALE:             | N.T.S       | SHEET          | OF 2      |
| DRAWING NUMBER     |             | ISSUE          |           |
| 346                | -ENG-MASTER |                | 1         |