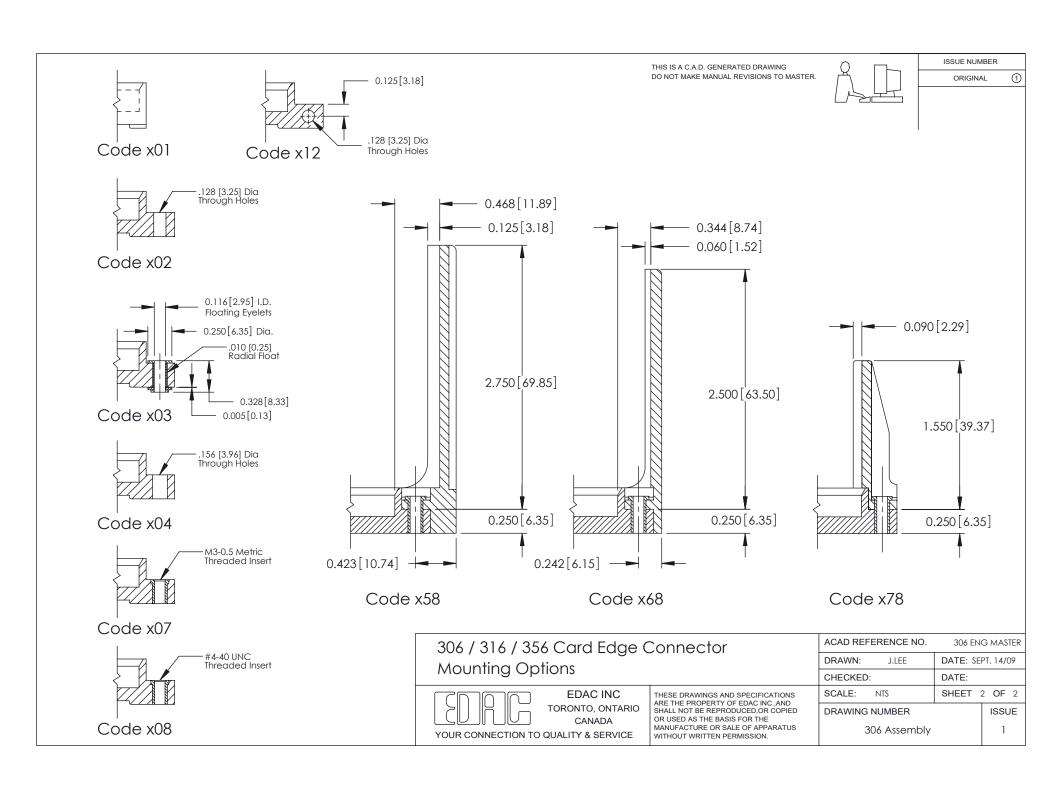

ISSUE NUMBER ORIGINAL

**See Accompanying Pages for:** 

**Mounting Options** 

306 / 316 / 356 Card Edge Connector Part Number: 356-025-521-108

**EDAC INC** TORONTO, ONTARIO CANADA

THESE DRAWINGS AND SPECIFICATIONS ARE THE PROPERTY OF EDAC INC.,AND SHALL NOT BE REPRODUCED, OR COPIED OR USED AS THE BASIS FOR THE MANUFACTURE OR SALE OF APPARATUS WITHOUT WRITTEN PERMISSION.

| ACAD REFERENCE NO. | 306 ENG MASTER    |
|--------------------|-------------------|
| DRAWN: J.LEE       | DATE: SEPT. 14/09 |
| CHECKED:           | DATE:             |
| SCALE: NTS         | SHEET 1 OF 2      |
| DRAWING NUMBER     | ISSUE             |
| 306 Assembly       | 1                 |