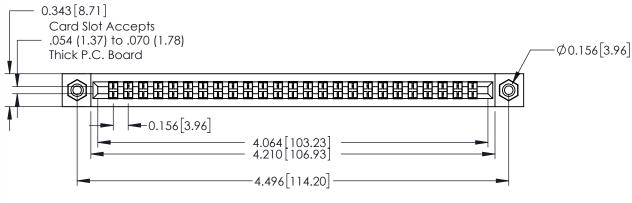

**Mounting Option** 108-#4-40 Unified Threaded Inserts

**Contact Detail** 

521-P.C. Tail .037x.015(0.94x0.38) - Tail LG.=.125(3.18) .156 [3.96] Contact Spacing with Single Centreline Row

THIS IS A C.A.D. GENERATED DRAWING DO NOT MAKE MANUAL REVISIONS TO MASTER.