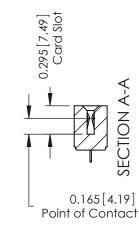

**Mounting Option** 108-#4-40 Unified Threaded Inserts

**Contact Detail** 

521-P.C. Tail .037x.015(0.94x0.38) - Tail LG.=.125(3.18) .156 [3.96] Contact Spacing with Single Centreline Row

THIS IS A C.A.D. GENERATED DRAWING DO NOT MAKE MANUAL REVISIONS TO MASTER.