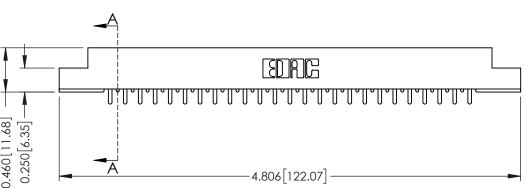

**Mounting Option** 108-#4-40 Unified Threaded Inserts

**Contact Detail** 

521-P.C. Tail .037x.015(0.94x0.38) - Tail LG.=.125(3.18) .156 [3.96] Contact Spacing with Single Centreline Row

THIS IS A C.A.D. GENERATED DRAWING DO NOT MAKE MANUAL REVISIONS TO MASTER.