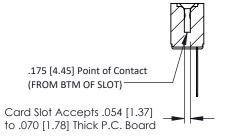

**Mounting Option** #4-40 Unified Threaded Inserts **Contact Detail** 

Wire Wrap .046x.014(1.17x0.36) - Tail LG=.495(12.57) .156 [3.96] Contact Spacing x .200 [5.08] Row Spacing





## **See Accompanying Pages for:**

- **Contact Bend Details**
- **Mounting Options**

## SECTION A-A



| 307 / 357 Card Edge Connector<br>Part Number: 357-007-541-108 |                                                                                                                                                                                                 | ACAD REFERENCE NO. 307 ENG MASTER |             |          |           |
|---------------------------------------------------------------|-------------------------------------------------------------------------------------------------------------------------------------------------------------------------------------------------|-----------------------------------|-------------|----------|-----------|
|                                                               |