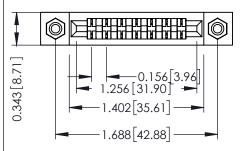

**Mounting Option** #4-40 Unified Threaded Inserts **Contact Detail** 

Wire Wrap .046x.014(1.17x0.36) - Tail LG=.495(12.57) .156 [3.96] Contact Spacing x .200 [5.08] Row Spacing