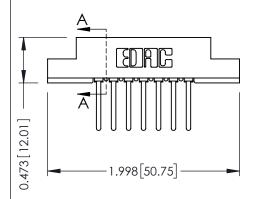

## SECTION A-A

| 307 / 357 Card Edge Connector<br>Part Number: 357-007-541-108 |                                                                                                                                                                                                 | ACAD REFERENCE NO. 307 ENG MASTER |             |          |           |
|---------------------------------------------------------------|-------------------------------------------------------------------------------------------------------------------------------------------------------------------------------------------------|-----------------------------------|-------------|----------|-----------|
|                                                               |                                                                                                                                                                                                 | DRAWN:                            | J.LEE       | DATE: AU | IG. 11/09 |
|                                                               |                                                                                                                                                                                                 | CHECKED:                          |             | DATE:    |           |
| TORONTO, ONTARIO                                              | THESE DRAWINGS AND SPECIFICATIONS ARE THE PROPERTY OF EDAC INC.,AND SHALL NOT BE REPRODUCED,OR COPIED OR USED AS THE BASIS FOR THE MANUFACTURE OR SALE OF APPARATUS WITHOUT WRITTEN PERMISSION. | SCALE:                            | NTS         | SHEET    | 1 OF 3    |
|                                                               |                                                                                                                                                                                                 | DRAWING                           | NUMBER      |          | ISSUE     |
|                                                               |                                                                                                                                                                                                 | 3                                 | 07 Assembly |          | 1         |