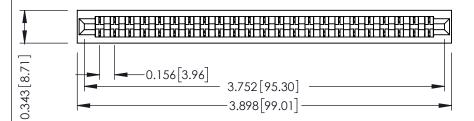

**Mounting Option** No Mounting Lugs **Contact Detail** 

PC Tail .046x.014(1.17x0.36) - Tail LG=.213(5.41) .156 [3.96] Contact Spacing x .200 [5.08] Row Spacing

THIS IS A C.A.D. GENERATED DRAWING DO NOT MAKE MANUAL REVISIONS TO MASTER.