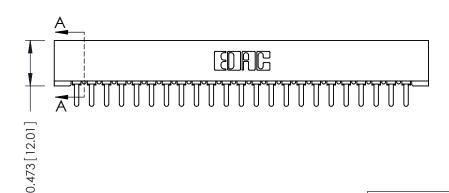

## SECTION A-A

**See Accompanying Pages for:** 

- **Contact Bend Details**
- **Mounting Options**

307 / 357 Card Edge Connector Part Number: 357-023-421-101

**EDAC INC** TORONTO, ONTARIO CANADA

THESE DRAWINGS AND SPECIFICATIONS ARE THE PROPERTY OF EDAC INC.,AND SHALL NOT BE REPRODUCED,OR COPIED OR USED AS THE BASIS FOR THE MANUFACTURE OR SALE OF APPARATUS WITHOUT WRITTEN PERMISSION.