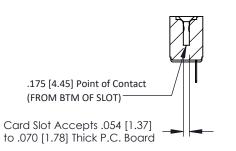

**Mounting Option** No Mounting Lugs **Contact Detail** 

PC Tail .046x.014(1.17x0.36) - Tail LG=.213(5.41) .156 [3.96] Contact Spacing x .200 [5.08] Row Spacing

THIS IS A C.A.D. GENERATED DRAWING DO NOT MAKE MANUAL REVISIONS TO MASTER.