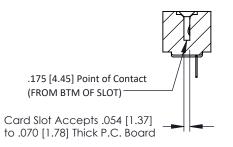

**Mounting Option** #4-40 Unified Threaded Inserts **Contact Detail** 

PC Tail .023x.013(0.58x0.33) - Tail LG=.213(5.41) .156 [3.96] Contact Spacing x .200 [5.08] Row Spacing

THIS IS A C.A.D. GENERATED DRAWING DO NOT MAKE MANUAL REVISIONS TO MASTER.