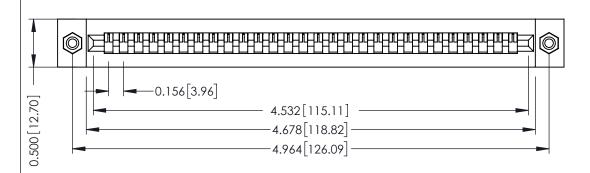

**Mounting Option** #4-40 Unified Threaded Inserts **Contact Detail** 

PC Tail .023x.013(0.58x0.33) - Tail LG=.213(5.41) .156 [3.96] Contact Spacing x .200 [5.08] Row Spacing

THIS IS A C.A.D. GENERATED DRAWING DO NOT MAKE MANUAL REVISIONS TO MASTER.