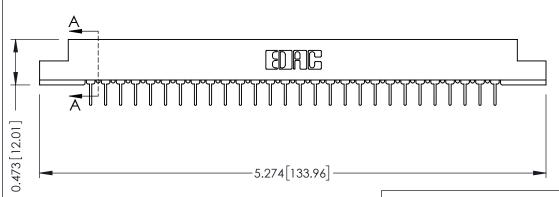

## **SECTION A-A**

**See Accompanying Pages for:** 

- **Contact Bend Details**
- **Mounting Options**

| 307 / 357 Card Edge Connector |
|-------------------------------|
| Part Number: 357-028-431-108  |