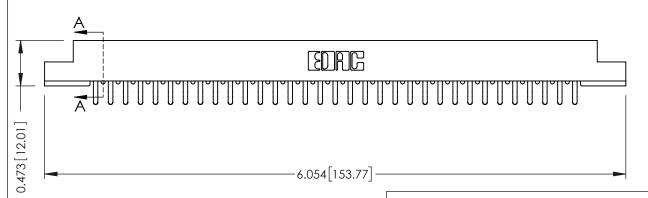

## **SECTION A-A**

**See Accompanying Pages for:** 

- **Contact Bend Details**
- **Mounting Options**

307 / 357 Card Edge Connector Part Number: 357-066-456-202

**EDAC INC** TORONTO, ONTARIO CANADA

THESE DRAWINGS AND SPECIFICATIONS ARE THE PROPERTY OF EDAC INC.,AND SHALL NOT BE REPRODUCED, OR COPIED OR USED AS THE BASIS FOR THE MANUFACTURE OR SALE OF APPARATUS WITHOUT WRITTEN PERMISSION.