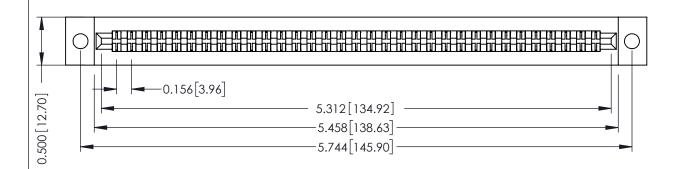

**Mounting Option** .128 (3.25) Dia. Mounting Holes **Contact Detail** 

Extender Board Bend (Code 420 Contacts) .156 [3.96] Contact Spacing x .200 [5.08] Row Spacing

THIS IS A C.A.D. GENERATED DRAWING DO NOT MAKE MANUAL REVISIONS TO MASTER.