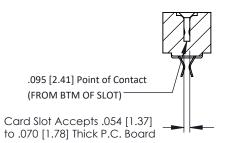

**Mounting Option** .128 (3.25) Dia. Mounting Holes **Contact Detail** 

Extender Board Bend (Code 420 Contacts) .156 [3.96] Contact Spacing x .200 [5.08] Row Spacing

THIS IS A C.A.D. GENERATED DRAWING DO NOT MAKE MANUAL REVISIONS TO MASTER.