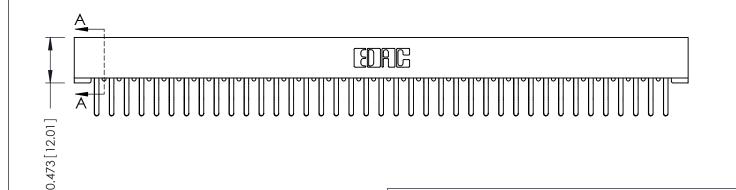

**Mounting Option** No Mounting Lugs **Contact Detail** 

Extender Board Bend (Code 422 Contacts) .156 [3.96] Contact Spacing x .200 [5.08] Row Spacing

THIS IS A C.A.D. GENERATED DRAWING DO NOT MAKE MANUAL REVISIONS TO MASTER.