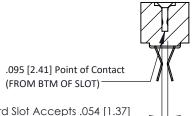

ISSUE NUMBER

ORIGINAL

1

**SECTION A-A** 

Card Slot Accepts .054 [1.37] to .070 [1.78] Thick P.C. Board

**See Accompanying Pages for:** 

- **Contact Bend Details**
- **Mounting Options**

307 / 357 Card Edge Connector Part Number: 357-078-460-201