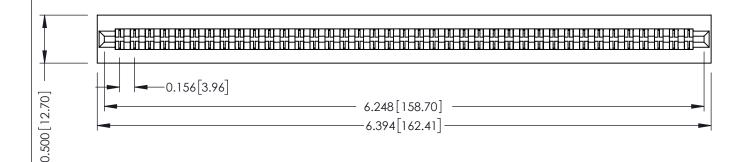

ISSUE NUMBER

ORIGINAL

1

**SECTION A-A** 

Card Slot Accepts .054 [1.37] to .070 [1.78] Thick P.C. Board

**See Accompanying Pages for:** 

- **Contact Bend Details**
- **Mounting Options**

307 / 357 Card Edge Connector Part Number: 357-078-460-201