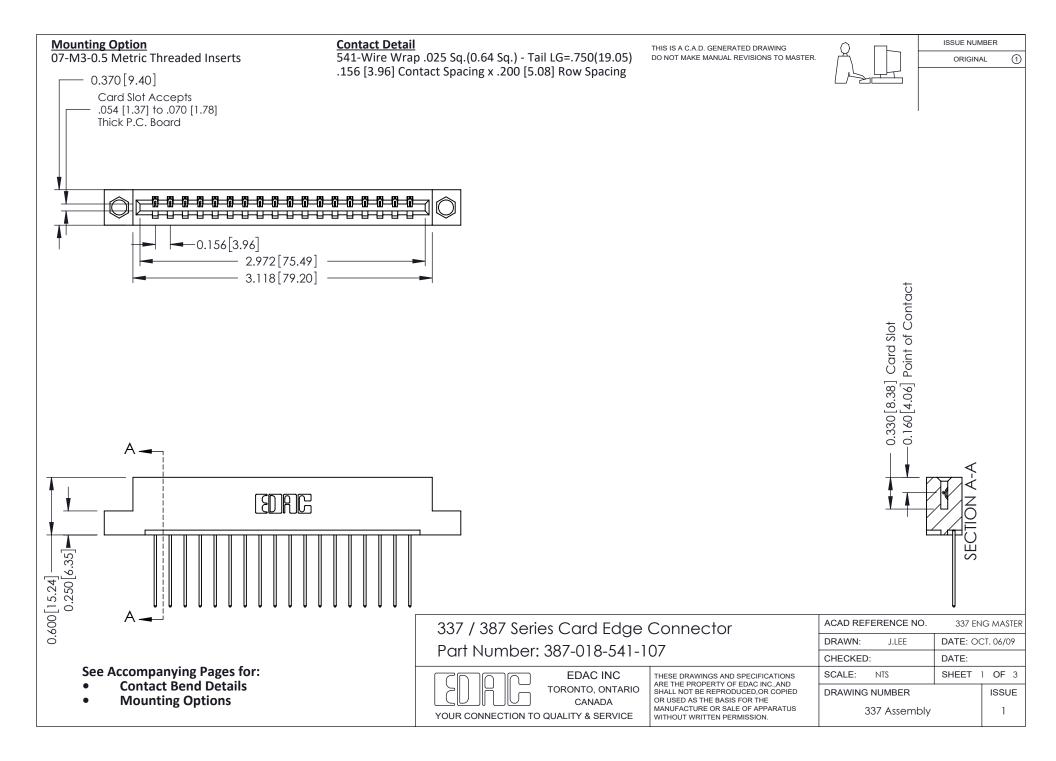

ISSUE NUMBER

ORIGINAL

1

| 337 / 387 Series Card Edge Connector<br>Contact Bend Detail           |                                                                                                                                                                                                  | ACAD REFERENCE NO. 337 E |                  | G MASTER      |
|-----------------------------------------------------------------------|--------------------------------------------------------------------------------------------------------------------------------------------------------------------------------------------------|--------------------------|------------------|---------------|
|                                                                       |                                                                                                                                                                                                  | DRAWN: J.LEE             | DATE: OCT. 06/09 |               |
|                                                                       |                                                                                                                                                                                                  | CHECKED: DATE:           |                  |               |
| EDAC INC TORONTO, ONTARIO CANADA YOUR CONNECTION TO QUALITY & SERVICE | THESE DRAWINGS AND SPECIFICATIONS ARE THE PROPERTY OF EDAC INC.,AND SHALL NOT BE REPRODUCED, OR COPIED OR USED AS THE BASIS FOR THE MANUFACTURE OR SALE OF APPARATUS WITHOUT WRITTEN PERMISSION. | SCALE: NTS               | SHEET            | 2 <b>OF</b> 3 |
|                                                                       |                                                                                                                                                                                                  | DRAWING NUMBER           |                  | ISSUE         |
|                                                                       |                                                                                                                                                                                                  | 337 Assembly             |                  | 1             |