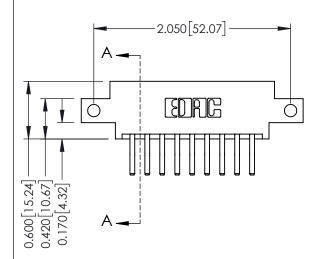

**Mounting Option** 

12-.128 (3.25) Dia. Side Mounting Holes

**Contact Detail** 

560-Extender Board Bend (Code 523 Contacts) .156 [3.96] Contact Spacing x .200 [5.08] Row Spacing THIS IS A C.A.D. GENERATED DRAWING DO NOT MAKE MANUAL REVISIONS TO MASTER.

ISSUE NUMBER

ORIGINAL

**See Accompanying Pages for:** 

- **Contact Bend Details**
- **Mounting Options**

337 / 387 Series Card Edge Connector Part Number: 387-018-560-812

**EDAC INC** TORONTO, ONTARIO CANADA