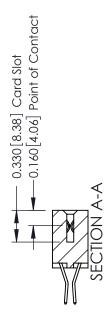

ISSUE NUMBER

ORIGINAL

1

| 337 / 387 Series Card Edge                                            | ACAD REFERENCE NO.                                                                                                                                                                              | 337 ENG        | G MASTER |               |
|-----------------------------------------------------------------------|-------------------------------------------------------------------------------------------------------------------------------------------------------------------------------------------------|----------------|----------|---------------|
| Contact Bend Detail                                                   |                                                                                                                                                                                                 | DRAWN: J.LEE   | DATE: OC | T. 06/09      |
|                                                                       |                                                                                                                                                                                                 | CHECKED: DATE: |          |               |
| EDAC INC TORONTO, ONTARIO CANADA YOUR CONNECTION TO QUALITY & SERVICE | THESE DRAWINGS AND SPECIFICATIONS ARE THE PROPERTY OF EDAC INC.,AND SHALL NOT BE REPRODUCED,OR COPIED OR USED AS THE BASIS FOR THE MANUFACTURE OR SALE OF APPARATUS WITHOUT WRITTEN PERMISSION. | SCALE: NTS     | SHEET    | 2 <b>OF</b> 3 |
|                                                                       |                                                                                                                                                                                                 | DRAWING NUMBER |          | ISSUE         |
|                                                                       |                                                                                                                                                                                                 | 337 Assembly   |          | 1             |