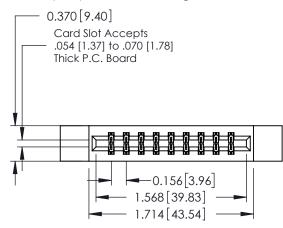

**Mounting Option** 

12-.128 (3.25) Dia. Side Mounting Holes

**Contact Detail** 

560-Extender Board Bend (Code 523 Contacts) .156 [3.96] Contact Spacing x .200 [5.08] Row Spacing THIS IS A C.A.D. GENERATED DRAWING DO NOT MAKE MANUAL REVISIONS TO MASTER.

ISSUE NUMBER

ORIGINAL

**See Accompanying Pages for:** 

- **Contact Bend Details**
- **Mounting Options**

337 / 387 Series Card Edge Connector Part Number: 387-018-560-812

**EDAC INC** TORONTO, ONTARIO CANADA