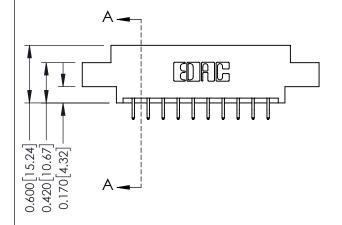

## **Mounting Option**

08-#4-40 Unified Threaded Inserts

**Contact Detail** 

556-Extender Board Bend (Code 520 Contacts) .156 [3.96] Contact Spacing x .200 [5.08] Row Spacing

THIS IS A C.A.D. GENERATED DRAWING DO NOT MAKE MANUAL REVISIONS TO MASTER.

ISSUE NUMBER

ORIGINAL

1

**See Accompanying Pages for:** 

- **Contact Bend Details**
- **Mounting Options**

| 337 / 387 Series Card Edge Connector |
|--------------------------------------|
| Part Number: 387-020-556-808         |