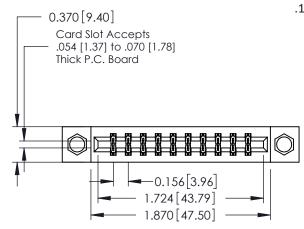

## **Mounting Option**

08-#4-40 Unified Threaded Inserts

**Contact Detail** 

556-Extender Board Bend (Code 520 Contacts) .156 [3.96] Contact Spacing x .200 [5.08] Row Spacing

THIS IS A C.A.D. GENERATED DRAWING DO NOT MAKE MANUAL REVISIONS TO MASTER.

ISSUE NUMBER

ORIGINAL

1

**See Accompanying Pages for:** 

- **Contact Bend Details**
- **Mounting Options**

| 337 / 387 Series Card Edge Connector |
|--------------------------------------|
| Part Number: 387-020-556-808         |