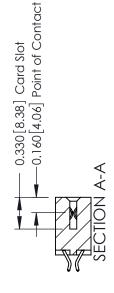

ISSUE NUMBER

ORIGINAL

1

| 337 / 387 Series Card Edge Connector<br>Contact Bend Detail           |                                                                                                                                                                                                 | ACAD REFERENCE NO. | 337 ENG MASTER   |               |
|-----------------------------------------------------------------------|-------------------------------------------------------------------------------------------------------------------------------------------------------------------------------------------------|--------------------|------------------|---------------|
|                                                                       |                                                                                                                                                                                                 | DRAWN: J.LEE       | DATE: OCT. 06/09 |               |
|                                                                       |                                                                                                                                                                                                 | CHECKED:           | DATE:            |               |
| EDAC INC TORONTO, ONTARIO CANADA YOUR CONNECTION TO QUALITY & SERVICE | THESE DRAWINGS AND SPECIFICATIONS ARE THE PROPERTY OF EDAC INC.,AND SHALL NOT BE REPRODUCED,OR COPIED OR USED AS THE BASIS FOR THE MANUFACTURE OR SALE OF APPARATUS WITHOUT WRITTEN PERMISSION. | SCALE: NTS         | SHEET            | 2 <b>OF</b> 3 |
|                                                                       |                                                                                                                                                                                                 | DRAWING NUMBER     |                  | ISSUE         |
|                                                                       |                                                                                                                                                                                                 | 337 Assembly       |                  | 1             |