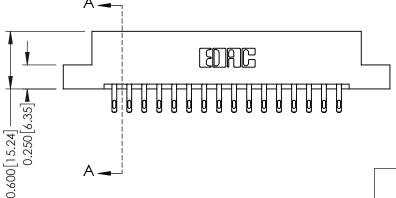

337 Assembly

ISSUE NUMBER

ORIGINAL

1

| 337 / 387 Series Card Edge Connector<br>Contact Bend Detail                                             |                                                                                                  | ACAD REFERENCE NO. | 337 ENG MASTER   |               |
|---------------------------------------------------------------------------------------------------------|--------------------------------------------------------------------------------------------------|--------------------|------------------|---------------|
|                                                                                                         |                                                                                                  | DRAWN: J.LEE       | DATE: OCT. 06/09 |               |
|                                                                                                         |                                                                                                  | CHECKED:           | DATE:            |               |
| TORONTO, ONTARIO  ARE THE PROPERTY OF EDAC INC SHALL NOT BE REPRODUCED, OR OR USED AS THE BASIS FOR THE | THESE DRAWINGS AND SPECIFICATIONS                                                                | SCALE: NTS         | SHEET            | 2 <b>OF</b> 3 |
|                                                                                                         | SHALL NOT BE REPRODUCED, OR COPIED OR USED AS THE BASIS FOR THE MANUFACTURE OR SALE OF APPARATUS | DRAWING NUMBER     |                  | ISSUE         |
|                                                                                                         |                                                                                                  | 337 Assembly       |                  | 1             |