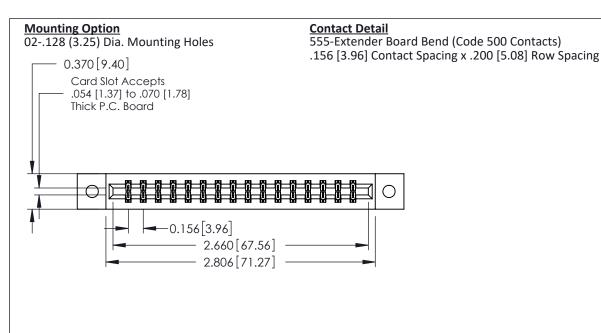

THIS IS A C.A.D. GENERATED DRAWING DO NOT MAKE MANUAL REVISIONS TO MASTER.

ISSUE NUMBER 1 ORIGINAL

0.160 [4.06] Point of Contact Card Slot 0.330[8.38]

**See Accompanying Pages for:** 

- **Contact Bend Details**
- **Mounting Options**

| 337 / 387 Series Card Edge Connector |
|--------------------------------------|
| Part Number: 387-032-555-202         |

**EDAC INC** TORONTO, ONTARIO CANADA

THESE DRAWINGS AND SPECIFICATIONS ARE THE PROPERTY OF EDAC INC.,AND SHALL NOT BE REPRODUCED, OR COPIED OR USED AS THE BASIS FOR THE MANUFACTURE OR SALE OF APPARATUS WITHOUT WRITTEN PERMISSION.