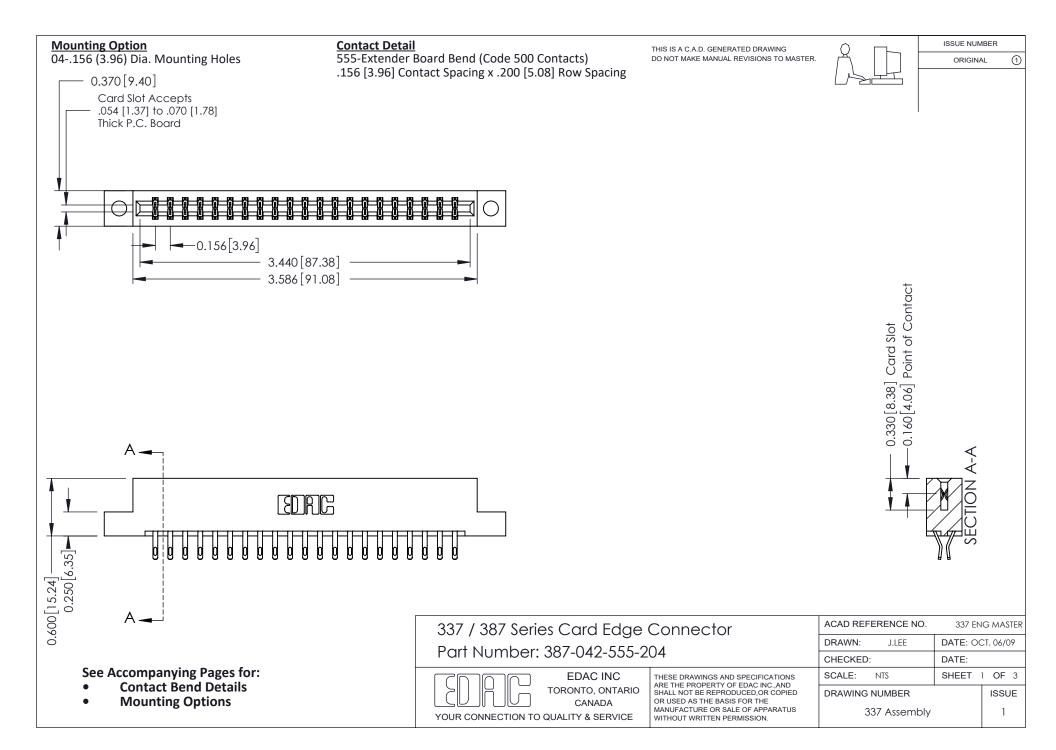

ISSUE NUMBER

ORIGINAL

1



| 337 / 387 Series Card Edge Connector<br>Contact Bend Detail           |                                                                                                                                                                                                  | ACAD REFERENCE NO. 337 E |                  | G MASTER      |
|-----------------------------------------------------------------------|--------------------------------------------------------------------------------------------------------------------------------------------------------------------------------------------------|--------------------------|------------------|---------------|
|                                                                       |