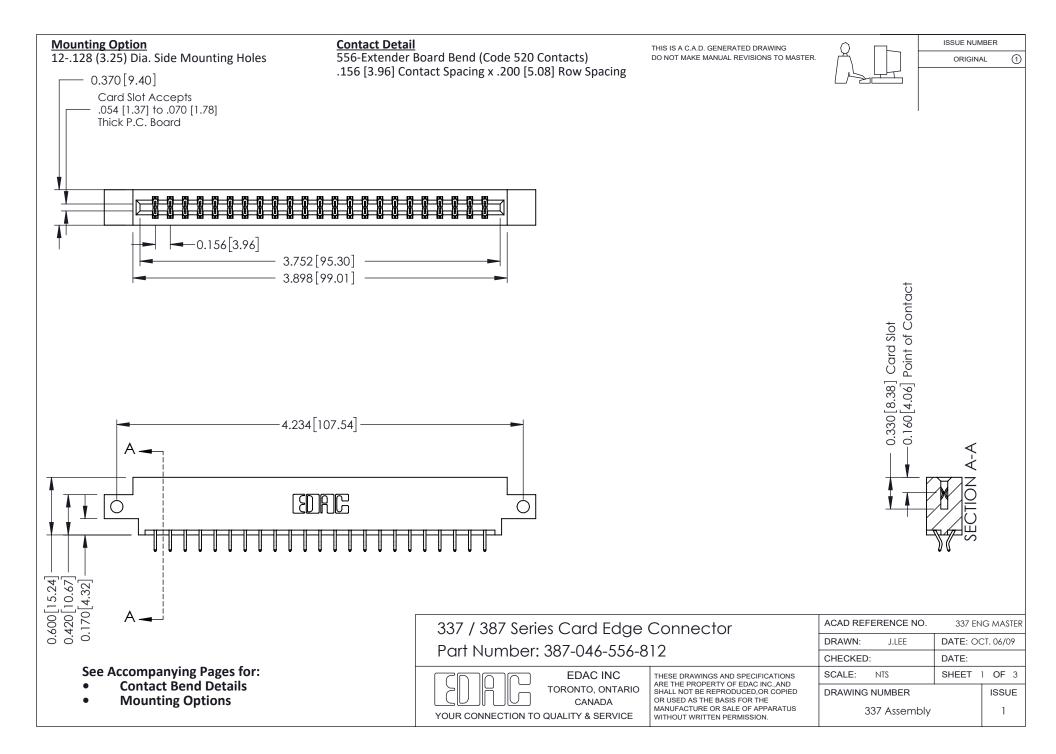

ISSUE NUMBER

ORIGINAL

1

| 337 / 387 Series Card Edge Connector<br>Contact Bend Detail           |                                                                                                                                                                                                  | ACAD REFERENCE NO. 337 E |                  | G MASTER      |
|-----------------------------------------------------------------------|--------------------------------------------------------------------------------------------------------------------------------------------------------------------------------------------------|--------------------------|------------------|---------------|
|                                                                       |                                                                                                                                                                                                  | DRAWN: J.LEE             | DATE: OCT. 06/09 |               |
|                                                                       |                                                                                                                                                                                                  | CHECKED:                 | CKED: DATE:      |               |
| EDAC INC TORONTO, ONTARIO CANADA YOUR CONNECTION TO QUALITY & SERVICE | THESE DRAWINGS AND SPECIFICATIONS ARE THE PROPERTY OF EDAC INC.,AND SHALL NOT BE REPRODUCED, OR COPIED OR USED AS THE BASIS FOR THE MANUFACTURE OR SALE OF APPARATUS WITHOUT WRITTEN PERMISSION. | SCALE: NTS               | SHEET            | 2 <b>OF</b> 3 |
|                                                                       |                                                                                                                                                                                                  | DRAWING NUMBER           |                  | ISSUE         |
|                                                                       |                                                                                                                                                                                                  | 337 Assembly             |                  | 1             |