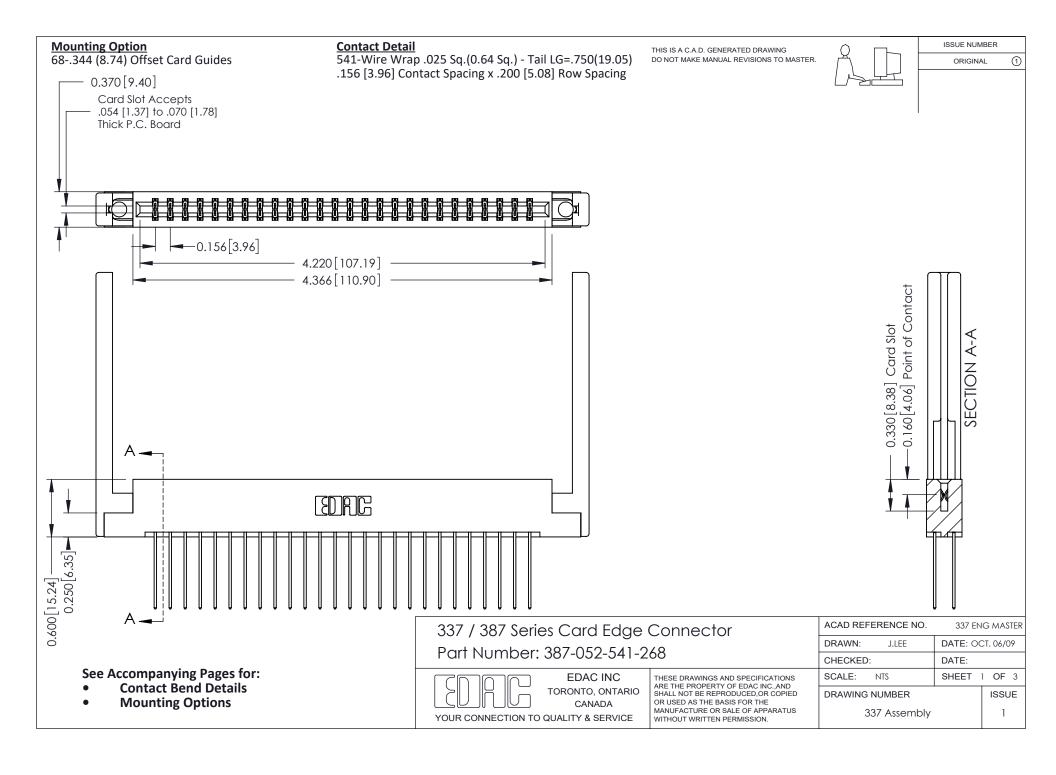

ISSUE NUMBER

ORIGINAL

1

| 337 / 387 Series Card Edge Connector<br>Contact Bend Detail           |                                                                                                                                                                                                  | ACAD REFERENCE NO. 337 E |                  | G MASTER      |
|-----------------------------------------------------------------------|--------------------------------------------------------------------------------------------------------------------------------------------------------------------------------------------------|--------------------------|------------------|---------------|
|                                                                       |                                                                                                                                                                                                  | DRAWN: J.LEE             | DATE: OCT. 06/09 |               |
|                                                                       |                                                                                                                                                                                                  | CHECKED: DATE:           |                  |               |
| EDAC INC TORONTO, ONTARIO CANADA YOUR CONNECTION TO QUALITY & SERVICE | THESE DRAWINGS AND SPECIFICATIONS ARE THE PROPERTY OF EDAC INC.,AND SHALL NOT BE REPRODUCED, OR COPIED OR USED AS THE BASIS FOR THE MANUFACTURE OR SALE OF APPARATUS WITHOUT WRITTEN PERMISSION. | SCALE: NTS               | SHEET            | 2 <b>OF</b> 3 |
|                                                                       |                                                                                                                                                                                                  | DRAWING NUMBER           |                  | ISSUE         |
|                                                                       |                                                                                                                                                                                                  | 337 Assembly             |                  | 1             |