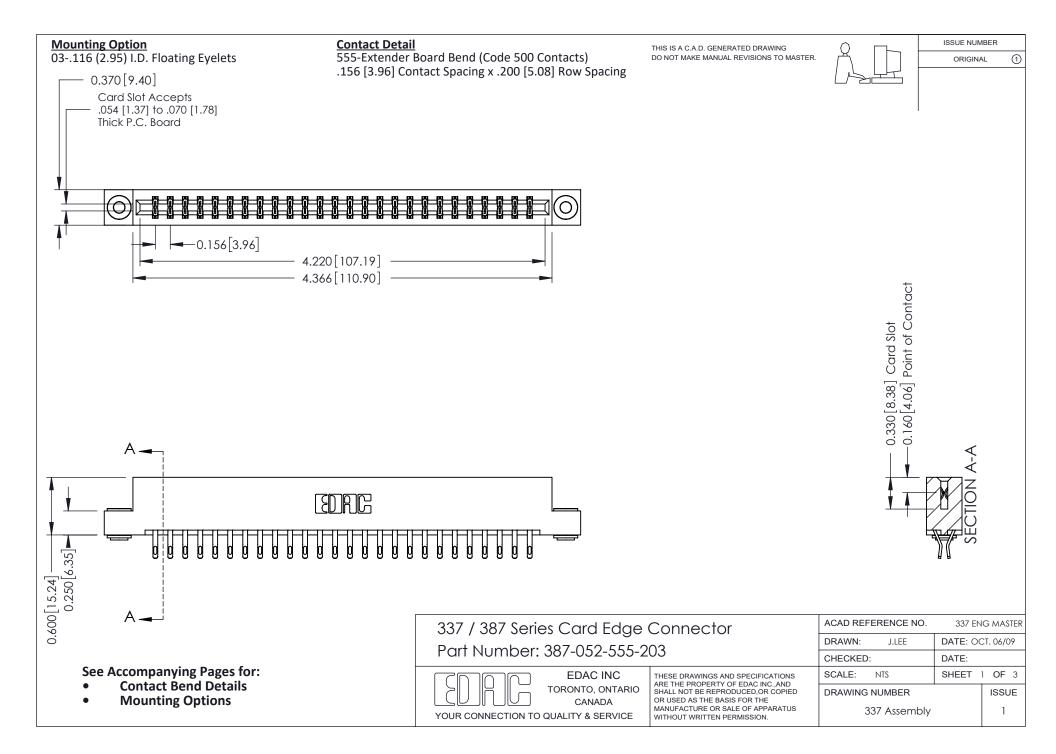

ISSUE NUMBER

ORIGINAL

1

| 337 / 387 Series Card Edge Connector<br>Contact Bend Detail           |                                                                                                                                                                                                  | ACAD REFERENCE NO. 337 E |                  | G MASTER      |
|-----------------------------------------------------------------------|--------------------------------------------------------------------------------------------------------------------------------------------------------------------------------------------------|--------------------------|------------------|---------------|
|                                                                       |                                                                                                                                                                                                  | DRAWN: J.LEE             | DATE: OCT. 06/09 |               |
|                                                                       |                                                                                                                                                                                                  | CHECKED: DATE:           |                  |               |
| EDAC INC TORONTO, ONTARIO CANADA YOUR CONNECTION TO QUALITY & SERVICE | THESE DRAWINGS AND SPECIFICATIONS ARE THE PROPERTY OF EDAC INC.,AND SHALL NOT BE REPRODUCED, OR COPIED OR USED AS THE BASIS FOR THE MANUFACTURE OR SALE OF APPARATUS WITHOUT WRITTEN PERMISSION. | SCALE: NTS               | SHEET            | 2 <b>OF</b> 3 |
|                                                                       |                                                                                                                                                                                                  | DRAWING NUMBER           |                  | ISSUE         |
|                                                                       |                                                                                                                                                                                                  | 337 Assembly             |                  | 1             |