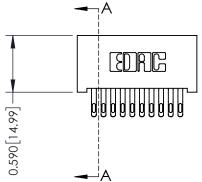

342 ENG MASTER DATE: OCT. 06/09 J.LEE NTS SHEET 1 OF 3

342 Assembly

THIS IS A C.A.D. GENERATED DRAWING DO NOT MAKE MANUAL REVISIONS TO MASTER. ISSUE NUMBER

ORIGINAL

1

| 342 / 392 Series Card Edge Connector<br>Contact Bend Detail |                                                                                                                                     | ACAD REFERENCE NO. 342 ENG MASTER |             |          |          |
|-------------------------------------------------------------|-------------------------------------------------------------------------------------------------------------------------------------|-----------------------------------|-------------|----------|----------|
|                                                             |                                                                                                                                     | DRAWN:                            | J.LEE       | DATE: OC | T. 06/09 |
|                                                             |                                                                                                                                     | CHECKED:                          |             | DATE:    |          |
| EDAC INC                                                    | ARE THE PROPERTY OF EDAC INC.,AND — SHALL NOT BE REPRODUCED,OR COPIED OR USED AS THE BASIS FOR THE MANUFACTURE OR SALE OF APPARATUS | SCALE:                            | NTS         | SHEET :  | 2 OF 3   |
| TORONTO, ONTARIO                                            |                                                                                                                                     | DRAWING                           | NUMBER      |          | ISSUE    |
| YOUR CONNECTION TO QUALITY & SERVICE                        |                                                                                                                                     | 3                                 | 42 Assembly |          | 1        |