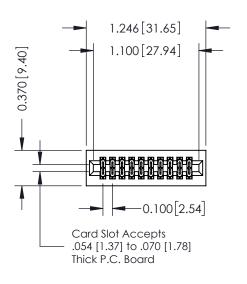

**Mounting Option** 01-No Mounting Lugs **Contact Detail** 

555-Extender Board Bend (Code 500 Contacts) .100 [2.54] Contact Spacing x .200 [5.08] Row Spacing

1

## 0.240 [6.10] Point of Contact 0.410[10.41] SECTION A-A

**See Accompanying Pages for:** 

- **Contact Bend Details**
- **Mounting Options**

| 342 / 392 Card Edge Connector |
|-------------------------------|
| Part Number: 392-020-555-201  |