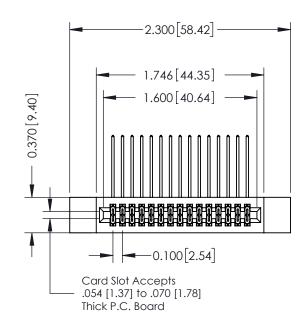

## **See Accompanying Pages for:**

- Contact Bend Details
- Mounting Options

| 342 / 392 Card Edge Connector<br>Part Number: 392-030-558-212 |                                                                                                                                                                                                 | ACAD REFERENCE NO. 342 ENG MASTER |            |         |           |  |
|---------------------------------------------------------------|-------------------------------------------------------------------------------------------------------------------------------------------------------------------------------------------------|-----------------------------------|------------|---------|-----------|--|
|                                                               |                                                                                                                                                                                                 | DRAWN:                            | J.LEE      | DATE: O | CT. 06/09 |  |
|                                                               |                                                                                                                                                                                                 | CHECKED:                          |            | DATE:   |           |  |
| EDAC INC                                                      | THESE DRAWINGS AND SPECIFICATIONS ARE THE PROPERTY OF EDAC INC.,AND SHALL NOT BE REPRODUCED,OR COPIED OR USED AS THE BASIS FOR THE MANUFACTURE OR SALE OF APPARATUS WITHOUT WRITTEN PERMISSION. | SCALE: N                          | NTS STI    | SHEET   | 1 OF 3    |  |
| I                                                             |                                                                                                                                                                                                 | DRAWING N                         | IUMBER     |         | ISSUE     |  |
| YOUR CONNECTION TO QUALITY & SERVICE                          |                                                                                                                                                                                                 | 342                               | 2 Assembly |         | 1         |  |