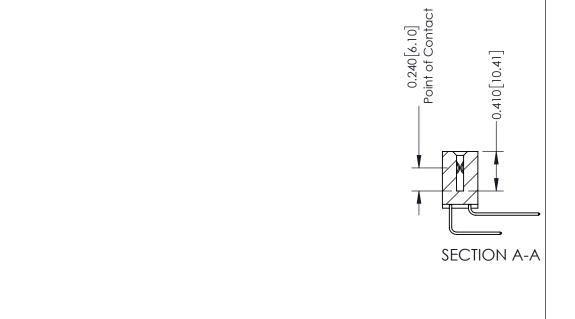

## **Contact Detail**

558-90 Degree Bend (Code 541 Contacts) .100 [2.54] Contact Spacing x .200 [5.08] Row Spacing THIS IS A C.A.D. GENERATED DRAWING

ISSUE NUMBER

ORIGINAL