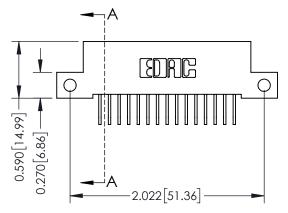

## **See Accompanying Pages for:**

- Contact Bend Details
- Mounting Options

| 342 / 392 Card Edge Connector<br>Part Number: 392-030-558-212 |                                                                                                                                                                                                 | ACAD REFERENCE NO. 342 ENG MASTER |            |         |           |  |
|---------------------------------------------------------------|-------------------------------------------------------------------------------------------------------------------------------------------------------------------------------------------------|-----------------------------------|------------|---------|-----------|--|
|                                                               |                                                                                                                                                                                                 | DRAWN:                            | J.LEE      | DATE: O | CT. 06/09 |  |
|                                                               |                                                                                                                                                                                                 | CHECKED:                          |            | DATE:   |           |  |
| EDAC INC                                                      | THESE DRAWINGS AND SPECIFICATIONS ARE THE PROPERTY OF EDAC INC.,AND SHALL NOT BE REPRODUCED,OR COPIED OR USED AS THE BASIS FOR THE MANUFACTURE OR SALE OF APPARATUS WITHOUT WRITTEN PERMISSION. | SCALE: N                          | NTS STI    | SHEET   | 1 OF 3    |  |
| I                                                             |                                                                                                                                                                                                 | DRAWING N                         | IUMBER     |         | ISSUE     |  |
| YOUR CONNECTION TO QUALITY & SERVICE                          |                                                                                                                                                                                                 | 342                               | 2 Assembly |         | 1         |  |